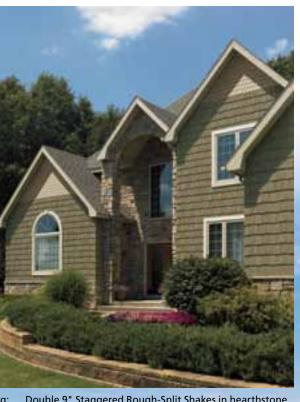

### Rough-Split Shakes: Rustic Charm

Reminiscent of the days when cedar shakes were split by hand, Cedar Impressions Rough-Split Shakes dress a home in a rustic style that enhances a home's natural charm. The wood textures are deeper and more visible, drawing the eye with their intricate, ever-varying patterns and deep shadow lines. Staggered profiles have the authentic styling of fresh-cut wood, while straight edge designs capture a feeling of handcrafted workmanship.