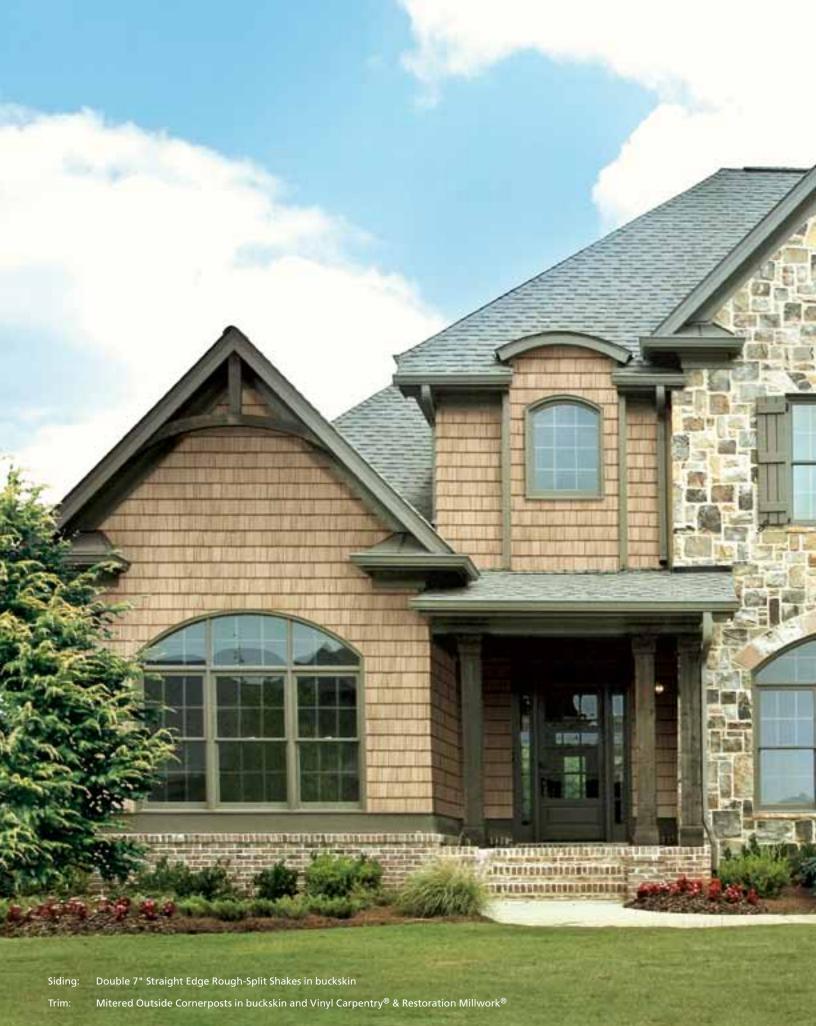

Sandstone Beige

Snow

Colonial White

Siding: Double 7" Straight Edge Rough-Split Shakes in natural clay

Trim: Vinyl Carpentry® & Restoration Millwork®

Personality Plus

If variety is the spice of life, Cedar Impressions Double 7" Straight Edge Rough-Split Shakes is the perfect siding to spice up a home's exterior design. With a texture as random and beautiful as real cedar shakes, this is a style that finds its appeal in a constantly changing diversity of woodgrain patterns.

Cedar Impressions Double 7" Straight Edge Rough-Split Shakes are equally at home on Victorian, contemporary or traditional home styles, in combination with stone and other materials, or as a whole house application. Its straight edge profile design offers a gentle counterpoint to the rugged, textural variety of the panel face, combining to create an exterior with real personality.