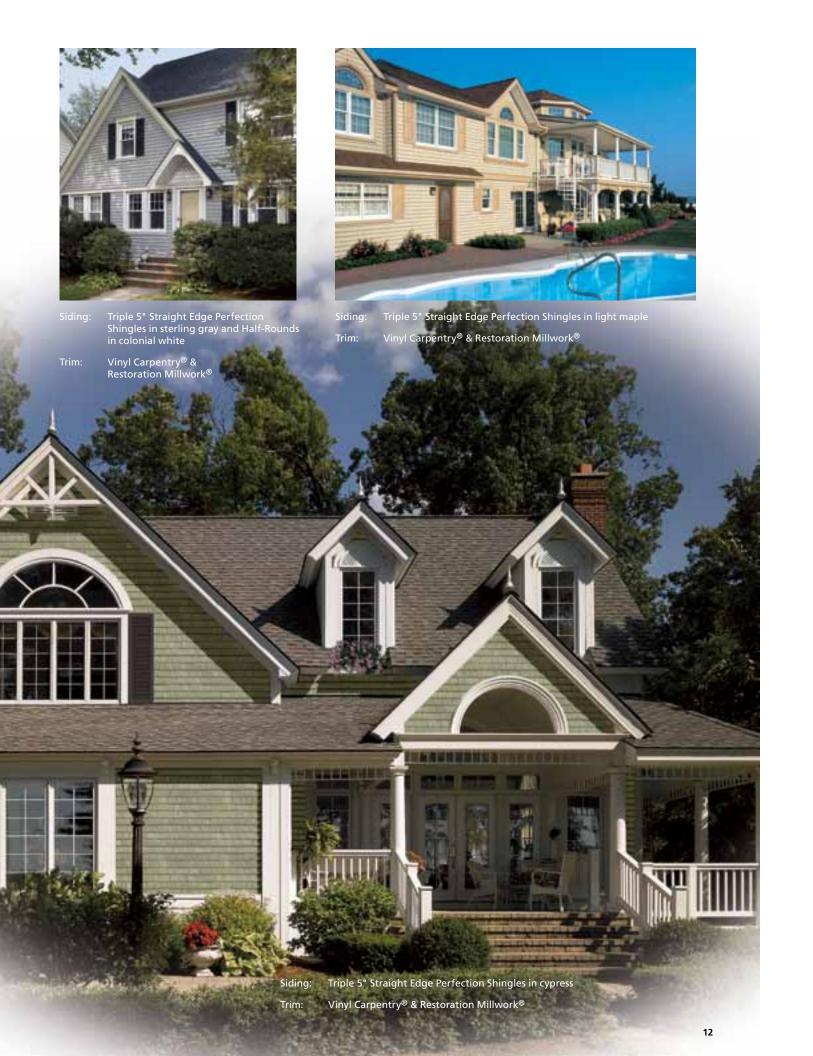

Sandstone Beige

Snov

Colonial White

Elegance with an Edge

Classically styled homes carry with them an air of distinction, and a stately bearing, no matter what their size or location. Cedar Impressions Triple 5" Straight Edge Perfection Shingles enhance the look with the elegant, yet subtle appearance of finely crafted cedar shingles.

From curbside or poolside, a home sided with Triple 5" Straight Edge Perfection Shingles makes a statement. The styling is refined and formal, yet the authentic wood appearance creates a welcoming warmth. Deep shadow lines between individual shingles and a straight edge profile provide a clean design that is commanding in its simplicity, and perfectly suited to a modern estate or small-town single.

Siding: Double 7" Straight Edge Perfection Shingles in light maple with Half-Rounds

in ivy green

Trim: Vinyl Carpentry® & Restoration Millwork®

Colonial White

Siding: Double 7" Staggered Perfection Shingles in cypress

Trim: Vinyl Carpentry® & Restoration Millwork®

Like the woods, meadows and hillsides that surround it, a home that rests in a natural setting should reflect that beauty. Cedar Impressions Double 7" Staggered Perfection Shingles create a look that is in perfect harmony.