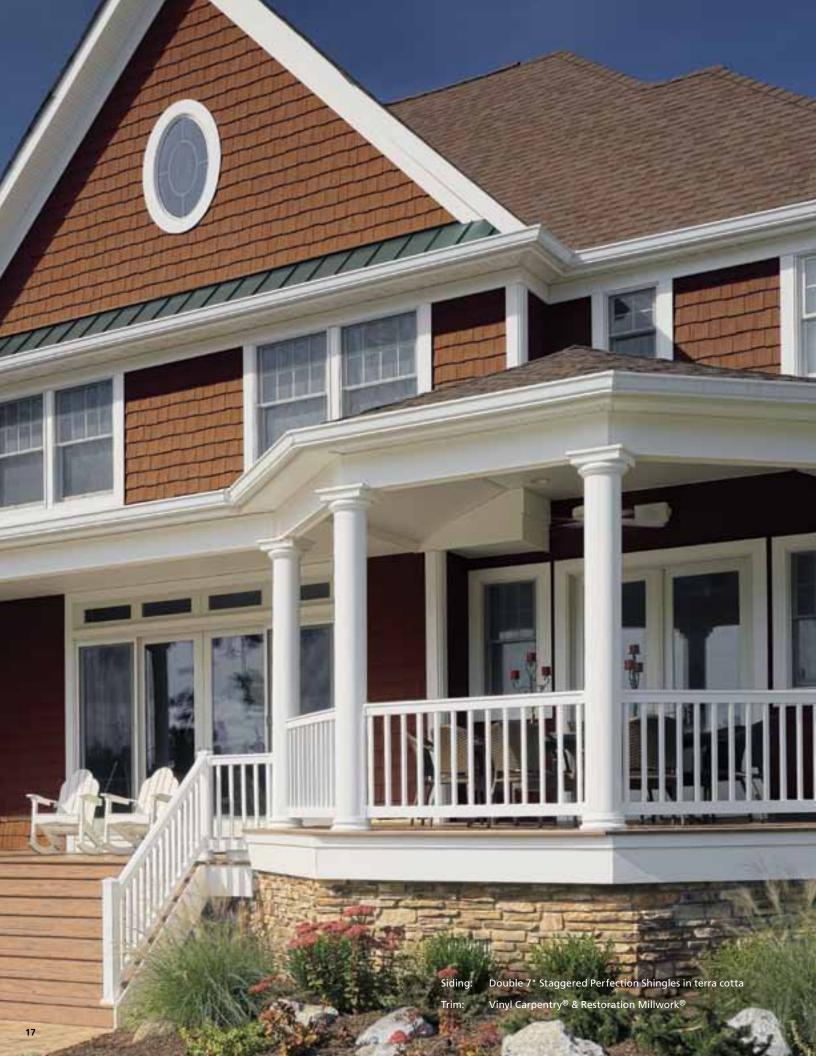

Colonial White

Siding: Double 7" Staggered Perfection Shingles in cypress

Trim: Vinyl Carpentry® & Restoration Millwork®

Like the woods, meadows and hillsides that surround it, a home that rests in a natural setting should reflect that beauty. Cedar Impressions Double 7" Staggered Perfection Shingles create a look that is in perfect harmony.

Ideal for whole house or accent applications, Double 7" Staggered Perfection Shingles create a warm, friendly look that is at the same time ruggedly beautiful. The authentic cedar woodgrain provides the appearance of real wood, while the staggered pattern creates an impression of cedar shingles that have been hand-sawn and individually applied.