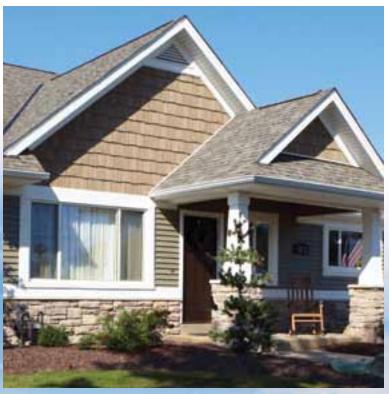

Sandstone Beige

Snow

Colonial White

Siding: Double 7" Straight Edge Rough-Split Shakes in natural clay

Trim: Vinyl Carpentry® & Restoration Millwork®

Personality Plus

If variety is the spice of life, Cedar Impressions Double 7" Straight Edge Rough-Split Shakes is the perfect siding to spice up a home's exterior design. With a texture as random and beautiful as real cedar shakes, this is a style that finds its appeal in a constantly changing diversity of woodgrain patterns.

Cedar Impressions Double 7" Straight Edge Rough-Split Shakes are equally at home on Victorian, contemporary or traditional home styles, in combination with stone and other materials, or as a whole house application. Its straight edge profile design offers a gentle counterpoint to the rugged, textural variety of the panel face, combining to create an exterior with real personality.