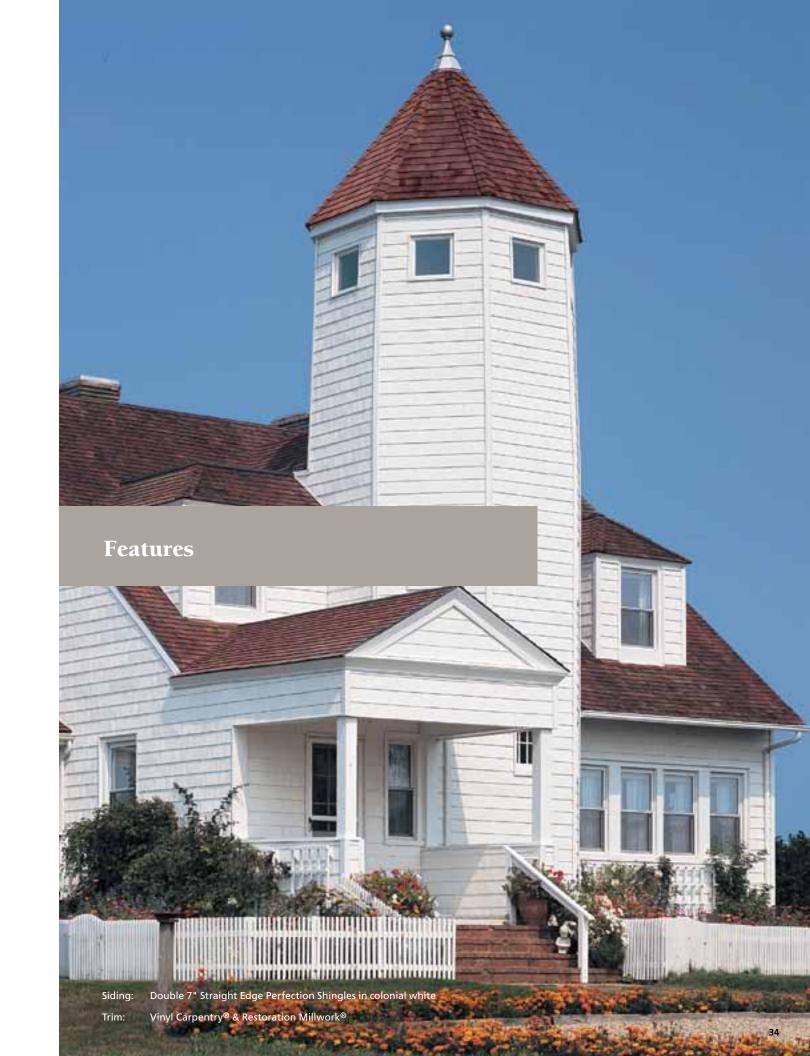

Trim: Vinyl Carpentry® & Restoration Millwork®

Siding: Cedar Impressions Double Shingles in terra cotta, Mo

sandpiper and Board & Ba

Trim: Vinyl Carpentry® & Restor

Siding: Double 7" Straight Edge Perfection Shingles in

pacific blue

Trim: Vinyl Carpentry® & RestorationMillwork®

Siding:

Trim:

7" Staggered Perfection onogram Double 4" in tten in savannah wicker

ration Millwork®