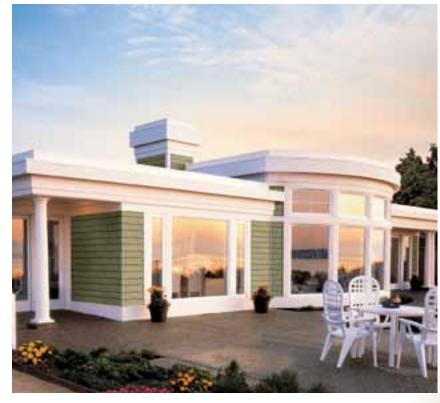

# Timeless Style

Whether the view is of a rolling ocean, restful lake, or main street, the finest homes have traditionally been sided with cedar shingles. It's a time-honored style that offers textured beauty as well as outstanding durability. Cedar Impressions Double 7" Straight Edge Perfection Shingles offer aesthetic and performance qualities second to none.

Ideal for any style home, Cedar Impressions Double 7" Perfection Shingles straight edge design creates a beautiful, classic appearance found on the most distinctive homes. In addition to the exceptional looks, they resist the damaging effects of the weather, and yet require no heavy maintenance.