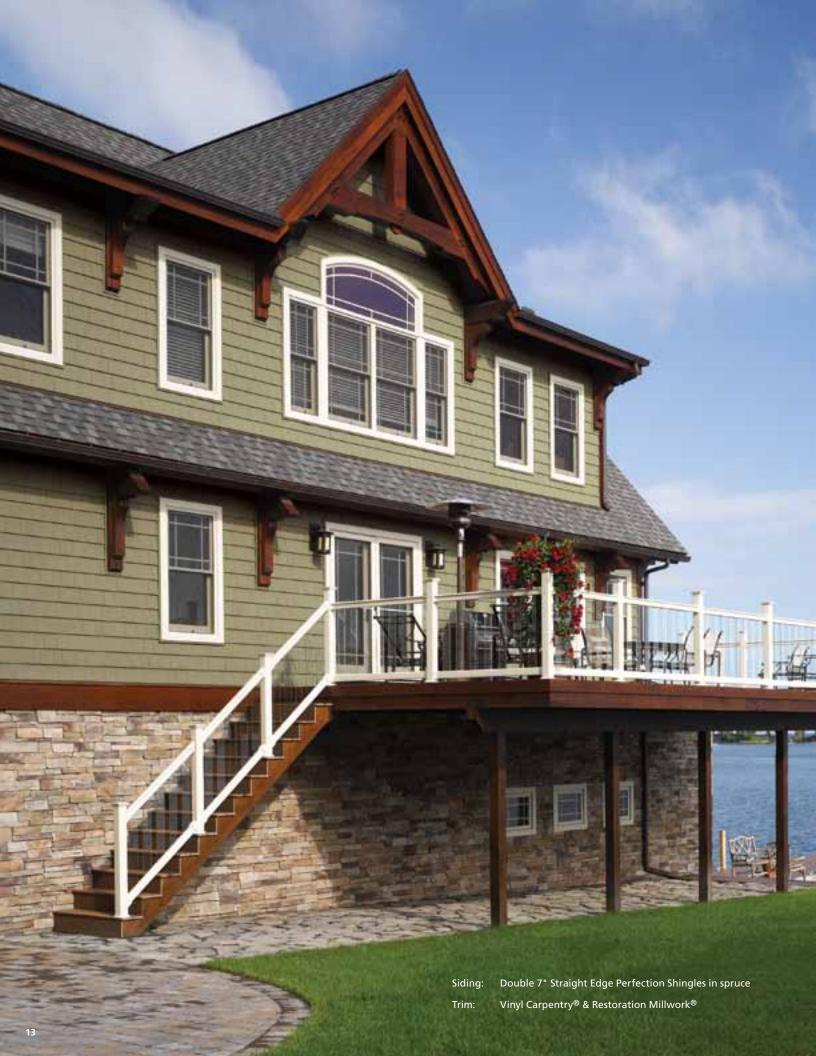

# Timeless Style

Whether the view is of a rolling ocean, restful lake, or main street, the finest homes have traditionally been sided with cedar shingles. It's a time-honored style that offers textured beauty as well as outstanding durability. Cedar Impressions Double 7" Straight Edge Perfection Shingles offer aesthetic and performance qualities second to none.

Ideal for any style home, Cedar Impressions Double 7" Perfection Shingles straight edge design creates a beautiful, classic appearance found on the most distinctive homes. In addition to the exceptional looks, they resist the damaging effects of the weather, and yet require no heavy maintenance.

Trim: Vinyl Carpentry® & Restoration Millwork®

Siding: Cedar Impressions Double Shingles in terra cotta, Mo

sandpiper and Board & Ba

Trim: Vinyl Carpentry® & Restor

Siding: Double 7" Straight Edge Perfection Shingles in