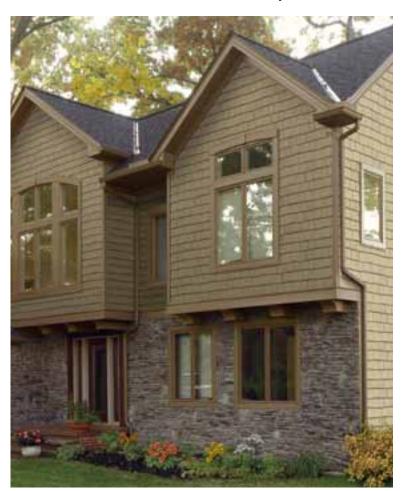

Sandstone Beige

Snow

Colonial White

Siding: Double 7" Straight Edge Rough-Split Shakes in natural clay

Trim: Vinyl Carpentry® & Restoration Millwork®

Personality Plus

If variety is the spice of life, Cedar Impressions Double 7" Straight Edge Rough-Split Shakes is the perfect siding to spice up a home's exterior design. With a texture as random and beautiful as real cedar shakes, this is a style that finds its appeal in a constantly changing diversity of woodgrain patterns.

Cedar Impressions Double 7" Straight Edge Rough-Split Shakes are equally at home on Victorian, contemporary or traditional home styles, in combination with stone and other materials, or as a whole house application. Its straight edge profile design offers a gentle counterpoint to the rugged, textural variety of the panel face, combining to create an exterior with real personality.