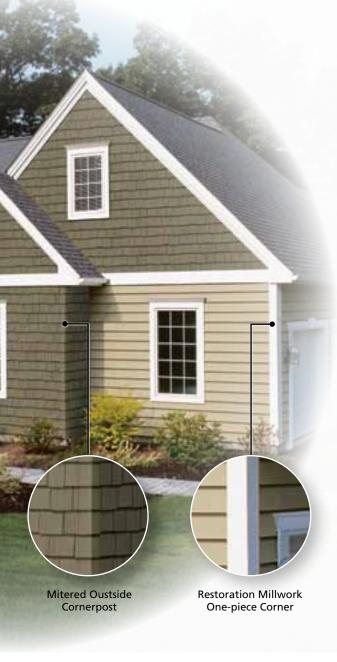

### Mitered Outside Cornerposts

Add a beautiful finishing touch to your siding. Available in all styles except Half-Rounds.

Rake Profile

### **Inside Mitered Cornerpost**

Works with Double 7" Perfection Shingles.

### Restoration Millwork® — The Ultimate Finish!

With Restoration Millwork, CertainTeed offers solutions that meet the needs of both professionals and homeowners.

Restoration Millwork trim makes a statement of authenticity on any home's exterior; it cuts, mills, shapes and routes like the finest top-grade lumber.
But, because it's made from cellular PVC, Restoration Millwork will outlast wood.