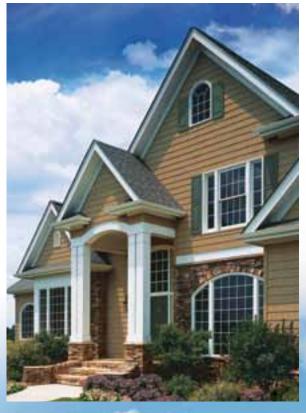

Sandstone Beige

Snov

Colonial White

Elegance with an Edge

Classically styled homes carry with them an air of distinction, and a stately bearing, no matter what their size or location. Cedar Impressions Triple 5" Straight Edge Perfection Shingles enhance the look with the elegant, yet subtle appearance of finely crafted cedar shingles.

From curbside or poolside, a home sided with Triple 5" Straight Edge Perfection Shingles makes a statement. The styling is refined and formal, yet the authentic wood appearance creates a welcoming warmth. Deep shadow lines between individual shingles and a straight edge profile provide a clean design that is commanding in its simplicity, and perfectly suited to a modern estate or small-town single.