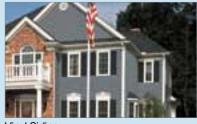

# Timeless Style

Whether the view is of a rolling ocean, restful lake, or main street, the finest homes have traditionally been sided with cedar shingles. It's a time-honored style that offers textured beauty as well as outstanding durability. Cedar Impressions Double 7" Straight Edge Perfection Shingles offer aesthetic and performance qualities second to none.

Ideal for any style home, Cedar Impressions Double 7" Perfection Shingles straight edge design creates a beautiful, classic appearance found on the most distinctive homes. In addition to the exceptional looks, they resist the damaging effects of the weather, and yet require no heavy maintenance.