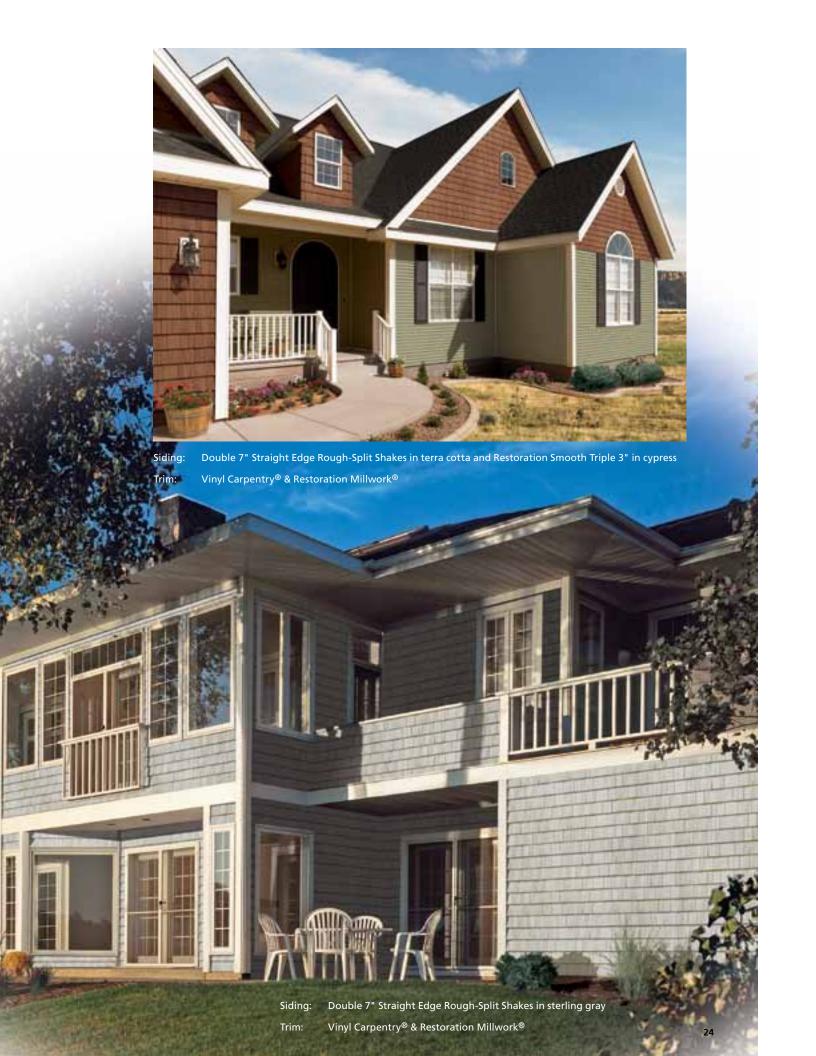

### Deep, Rich Shades

With the ever increasing demand for deeper hues, Cedar Impressions provides the widest array of these beautiful, dramatic colors available on the market today.

Siding: Double 7" Staggered Perfection Shingles in hearthstone

Trim: Vinyl Carpentry® & Restoration Millwork®

Siding: Cedar Impressions Double Shingles in terra cotta, Mo

sandpiper and Board & Ba

Trim: Vinyl Carpentry® & Restor

Siding: Double 7" Straight Edge Perfection Shingles in

# Bright, Fresh Colors

A selection of refreshing pastels.

Cedar Impressions Double 9" Staggered Rough-Split Shakes in buckskin and spruce

Vinyl Carpentry® & Restoration Millwork®

Autumn

Choose from Cedar Impressions wide range of designer colors to create the perfect combination for any home design.