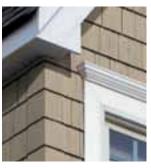

### Half-Round Shingle Accents

Half-Round Shingles work beautifully with all siding styles and add a distinctive touch to any home.

Designed to work with Double 7" Straight Edge Perfection Shingles around bay windows.

### Mitered Outside Cornerposts

Add a beautiful finishing touch to your siding. Available in all styles except Half-Rounds.

Rake Profile