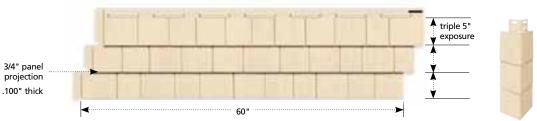

# **Perfection Shingles:**

# **Distinctively Crafted**

Triple 5" Straight Edge Perfection Shingles

Double 7" Straight Edge Perfection Shingles

Double 7" Staggered Perfection Shingles

Light Maple

Sterling Gray

**Pacific Blue** 

Sandstone Beige

Snov

Colonial White

Elegance with an Edge

Classically styled homes carry with them an air of distinction, and a stately bearing, no matter what their size or location. Cedar Impressions Triple 5" Straight Edge Perfection Shingles enhance the look with the elegant, yet subtle appearance of finely crafted cedar shingles.

From curbside or poolside, a home sided with Triple 5" Straight Edge Perfection Shingles makes a statement. The styling is refined and formal, yet the authentic wood appearance creates a welcoming warmth. Deep shadow lines between individual shingles and a straight edge profile provide a clean design that is commanding in its simplicity, and perfectly suited to a modern estate or small-town single.