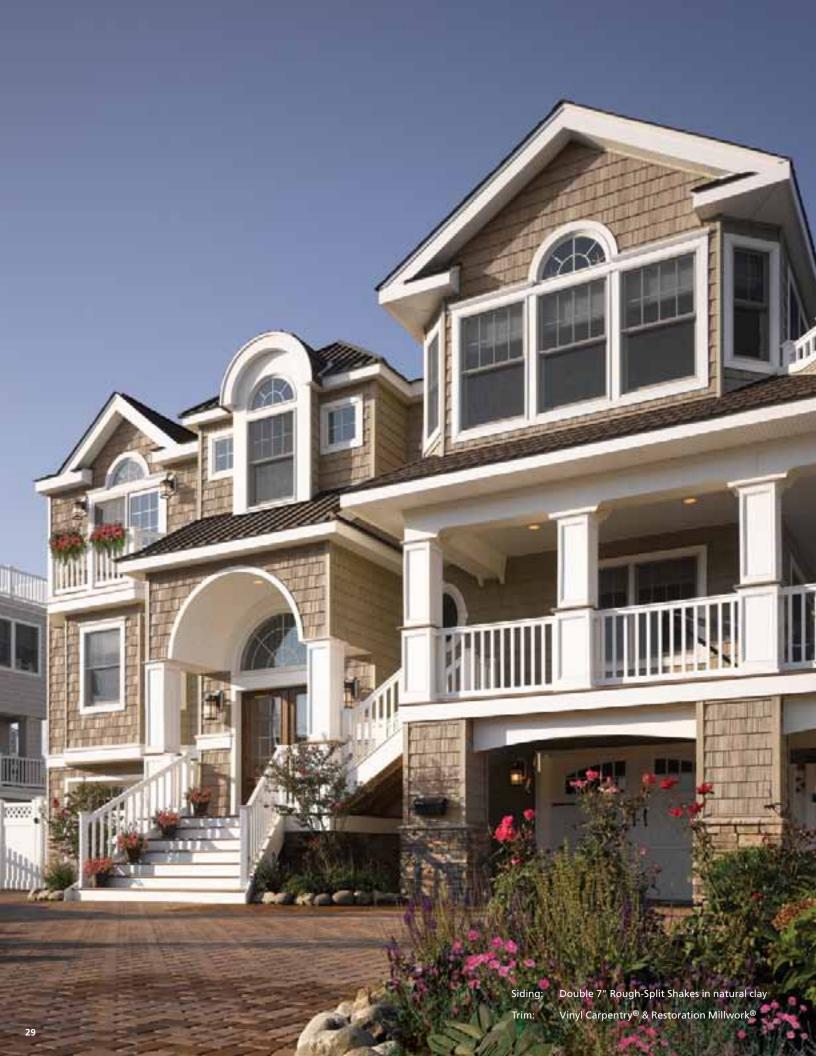

Sandstone Beige

Snow

Colonial White

Siding: Double 7" Straight Edge Rough-Split Shakes in natural clay

Trim: Vinyl Carpentry® & Restoration Millwork®

Personality Plus

If variety is the spice of life, Cedar Impressions Double 7" Straight Edge Rough-Split Shakes is the perfect siding to spice up a home's exterior design. With a texture as random and beautiful as real cedar shakes, this is a style that finds its appeal in a constantly changing diversity of woodgrain patterns.

Cedar Impressions Double 7" Straight Edge Rough-Split Shakes are equally at home on Victorian, contemporary or traditional home styles, in combination with stone and other materials, or as a whole house application. Its straight edge profile design offers a gentle counterpoint to the rugged, textural variety of the panel face, combining to create an exterior with real personality.