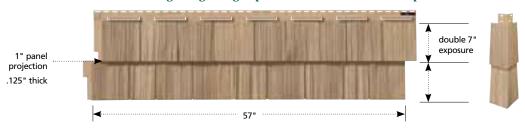

Sandstone Beige

Snow

Colonial White

Siding: Double 7" Straight Edge Rough-Split Shakes in natural clay

Trim: Vinyl Carpentry® & Restoration Millwork®

Personality Plus

If variety is the spice of life, Cedar Impressions Double 7" Straight Edge Rough-Split Shakes is the perfect siding to spice up a home's exterior design. With a texture as random and beautiful as real cedar shakes, this is a style that finds its appeal in a constantly changing diversity of woodgrain patterns.

Cedar Impressions Double 7" Straight Edge Rough-Split Shakes are equally at home on Victorian, contemporary or traditional home styles, in combination with stone and other materials, or as a whole house application. Its straight edge profile design offers a gentle counterpoint to the rugged, textural variety of the panel face, combining to create an exterior with real personality.