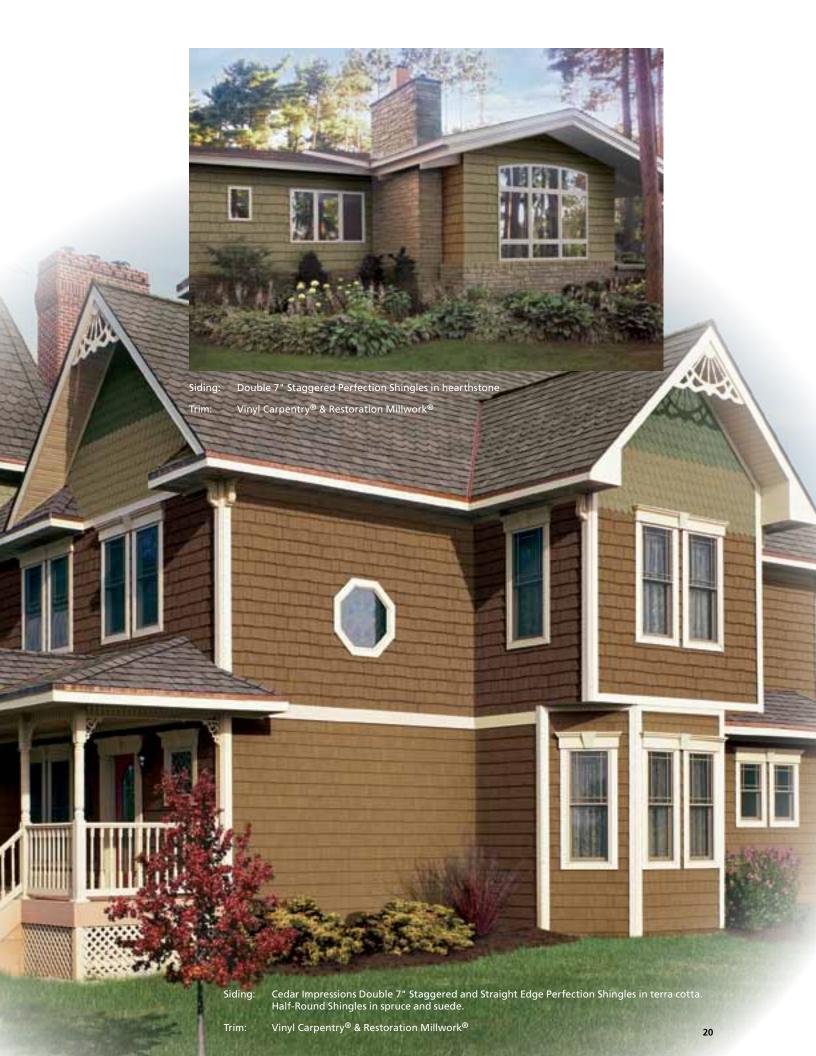

### Deep, Rich Shades

With the ever increasing demand for deeper hues, Cedar Impressions provides the widest array of these beautiful, dramatic colors available on the market today.

Siding: Double 7" Staggered Perfection Shingles in hearthstone

Trim: Vinyl Carpentry® & Restoration Millwork®

Siding: Cedar Impressions Double Shingles in terra cotta, Mo

sandpiper and Board & Ba

Trim: Vinyl Carpentry® & Restor

Siding: Double 7" Straight Edge Perfection Shingles in