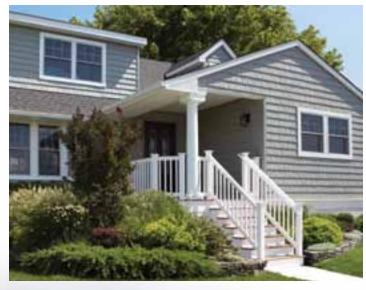

# Timeless Style

Whether the view is of a rolling ocean, restful lake, or main street, the finest homes have traditionally been sided with cedar shingles. It's a time-honored style that offers textured beauty as well as outstanding durability. Cedar Impressions Double 7" Straight Edge Perfection Shingles offer aesthetic and performance qualities second to none.

Ideal for any style home, Cedar Impressions Double 7" Perfection Shingles straight edge design creates a beautiful, classic appearance found on the most distinctive homes. In addition to the exceptional looks, they resist the damaging effects of the weather, and yet require no heavy maintenance.