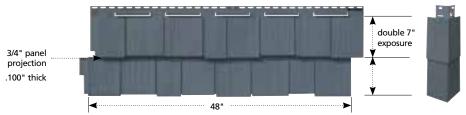

Colonial White

Siding: Double 7" Staggered Perfection Shingles in cypress

Trim: Vinyl Carpentry® & Restoration Millwork®

Like the woods, meadows and hillsides that surround it, a home that rests in a natural setting should reflect that beauty. Cedar Impressions Double 7" Staggered Perfection Shingles create a look that is in perfect harmony.

Ideal for whole house or accent applications, Double 7" Staggered Perfection Shingles create a warm, friendly look that is at the same time ruggedly beautiful. The authentic cedar woodgrain provides the appearance of real wood, while the staggered pattern creates an impression of cedar shingles that have been hand-sawn and individually applied.