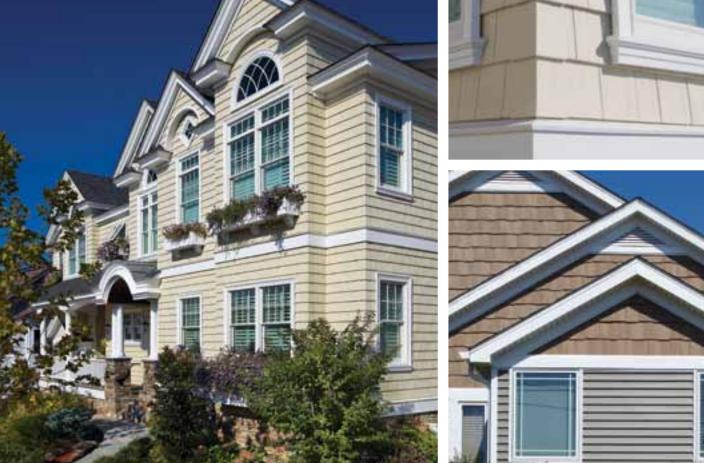

# Finishing Touches

The real beauty of wood is often revealed in the details. With Cedar Impressions, details come to life with two distinctive lines of decorative trim. Each offers unlimited possibilities for defining a home's personality with finely crafted accents and dramatic finishing touches.

### Half-Round Shingle Accents

Half-Round Shingles work beautifully with all siding styles and add a distinctive touch to any home.

Designed to work with Double 7" Straight Edge Perfection Shingles around bay windows.

### Mitered Outside Cornerposts

Add a beautiful finishing touch to your siding. Available in all styles except Half-Rounds.

Rake Profile

### Vinyl Carpentry®

Around every corner, and from every angle, Vinyl Carpentry decorative trim offers a broad choice of accessories to accent a Cedar Impressions exterior design. Available in a wide assortment of contrasting and coordinating colors, these beautiful trim elements never need painting.

Perfection Shingles and Cornice Molding in ivy green with colonial white 3-1/2" Lineals.

Decorative Trim accents include Crown Molding, 3-1/2" Lineals and 5" Perfection Mitered Cornerposts.

Vinyl Carpentry Beaded SuperCorner and J-channel in colonial white.