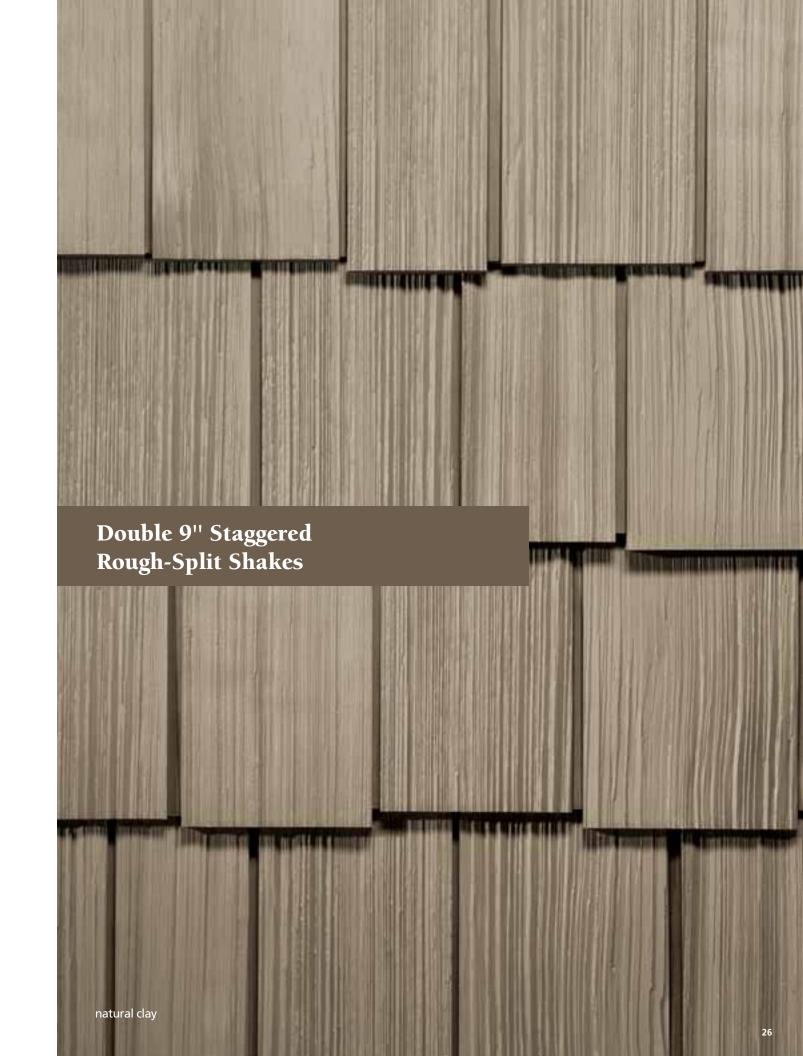

# **Rough Split Shakes:**

## **Ruggedly Beautiful**

Double 7" Straight Edge Rough-Split Shakes Double 9" Staggered Rough-Split Shakes