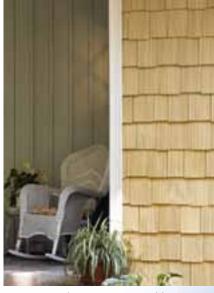

### TrueTexture<sup>TM</sup>

TrueTexture finish molded from real cedar shingles gives Cedar Impressions® the natural look of cedar shingle siding without the expense and heavy maintenance of wood.

Sable Brown

Natural Clay

Scan with your smart phone QR Reader to learn more about our exclusive TrueTexture™ process.

If you do not have a QR Reader on your mobile device, download the free CertainTeed QR Reader at http://certainteed.com/qr/