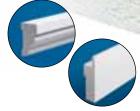

### Mitered Outside Cornerposts

Add a beautiful finishing touch to your siding. Available in all styles except Half-Rounds.

Rake Profile

### **Inside Mitered Cornerpost**

Works with Double 7" Perfection Shingles.

### Vinyl Carpentry®

Around every corner, and from every angle, Vinyl Carpentry decorative trim offers a broad choice of accessories to accent a Cedar Impressions exterior design. Available in a wide assortment of contrasting and coordinating colors, these beautiful trim elements never need painting.

Perfection Shingles and Cornice Molding in ivy green with colonial white 3-1/2" Lineals.

Decorative Trim accents include Crown Molding, 3-1/2" Lineals and 5" Perfection Mitered Cornerposts.

Vinyl Carpentry Beaded SuperCorner and J-channel in colonial white.