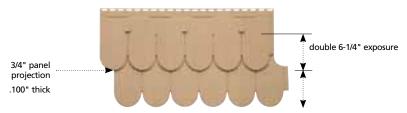

**Double 7" Staggered Perfection Shingles and Mitered Cornerpost** 

Double 7" Straight Edge Rough-Split Shakes and Mitered Cornerpost

Double 9" Staggered Rough-Split Shakes and Mitered Cornerpost

Double 6-1/4" Half-Round Shingles