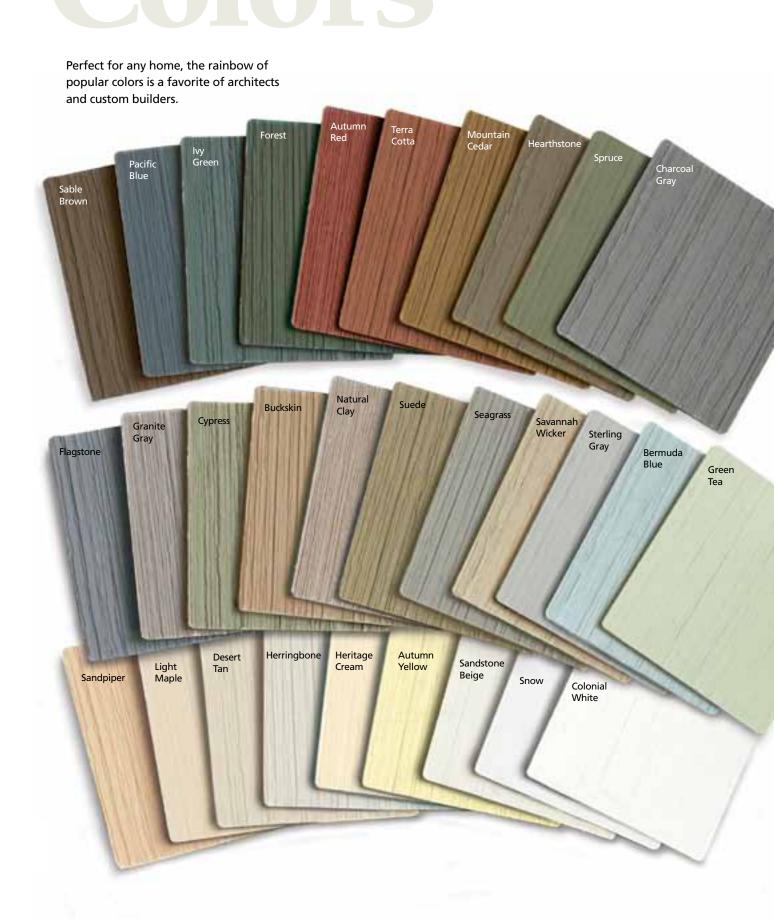

# Colors for Every Style and Taste

Cedar Impressions offers the widest color selection in the industry, ranging from deep rich hues to the always popular neutrals, and fresh pastels – providing unlimited design possibilities.

Scan with your smart phone QR Reader to explore the beauty of Cedar Impressions Perfection Shingles.

Pacific Blue

Ivy Green

Forest

Autumn Red

Terra Cotta

Mountain Cedar

Hearthstone

Spruce

Charcoal Gray

Flagstone

Granite Gray

Cypress

Buckskin

Natural Clay

Suede

Seagrass

Savannah Wicke

Sterling Gray

Bermuda Blue

Green Tea

Sandpiper

Light Maple

Desert Tan

Herringbone

Heritage Cream

Autumn Yellow

Sandstone Beige

Snov

Colonial White

Siding: Double 7" Straight Edge Perfection Shingles in pacific blue

Trim: Vinyl Carpentry® & Restoration Millwork®