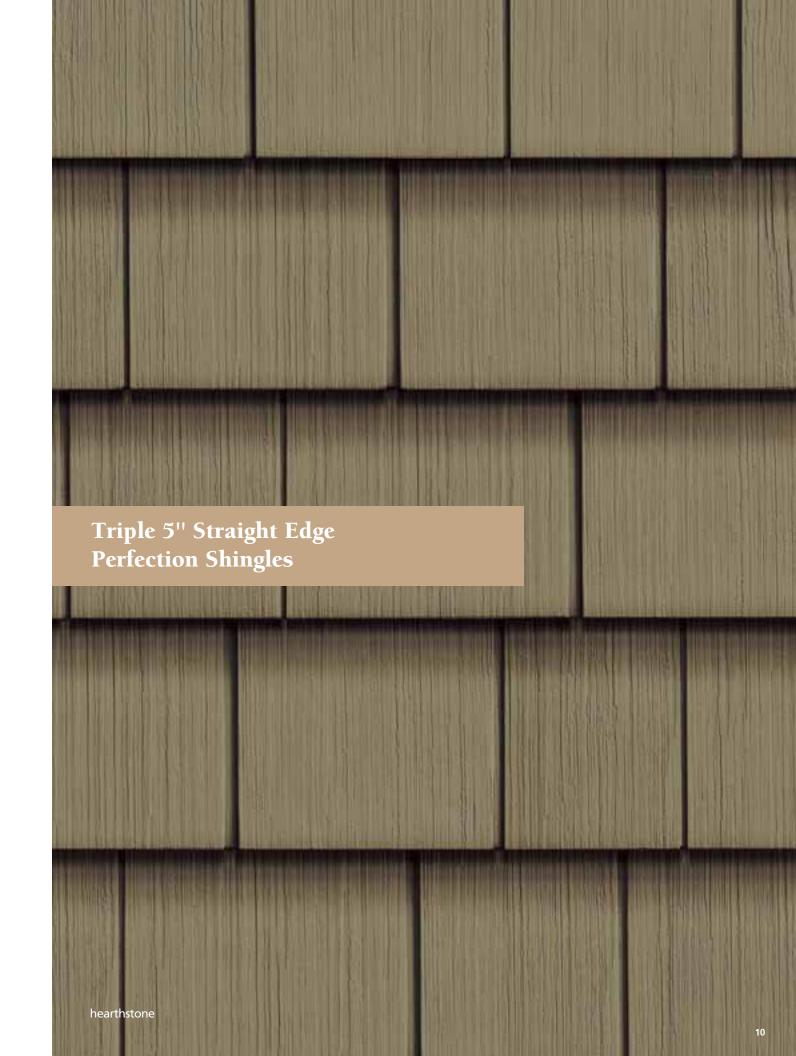

# **Distinctively Crafted**

Triple 5" Straight Edge Perfection Shingles

Double 7" Straight Edge Perfection Shingles

Double 7" Staggered Perfection Shingles

Light Maple

Sterling Gray

**Pacific Blue** 