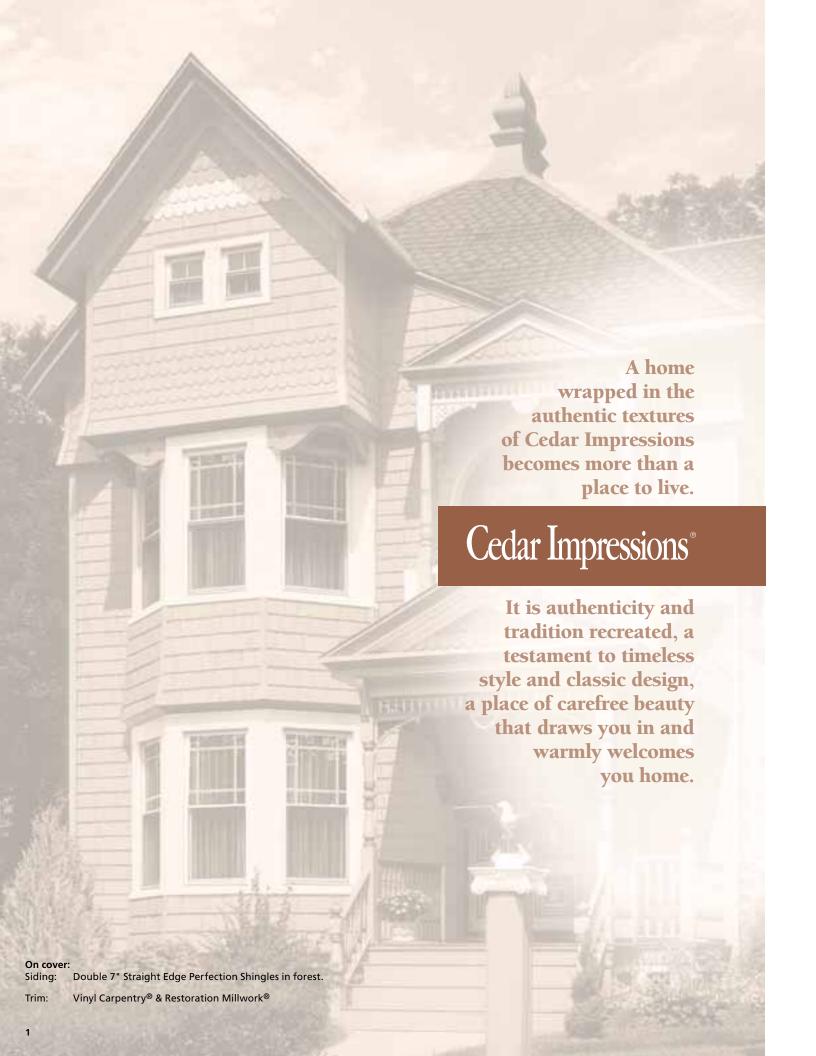

# **Distinctively Crafted**

Triple 5" Straight Edge Perfection Shingles

Double 7" Straight Edge Perfection Shingles

Double 7" Staggered Perfection Shingles

Light Maple

Sterling Gray

**Pacific Blue** 

# Colors for Every Style and Taste

Cedar Impressions offers the widest color selection in the industry, ranging from deep rich hues to the always popular neutrals, and fresh pastels – providing unlimited design possibilities.

# Beautiful Colors & Styles

Choose from Cedar Impressions' distinct styles and wide range of designer colors to create the perfect combination for any home design.

Start exploring preset color combinations and create your own custom exterior with on-line, interactive tools, designed to help you "Visualize Your Home".