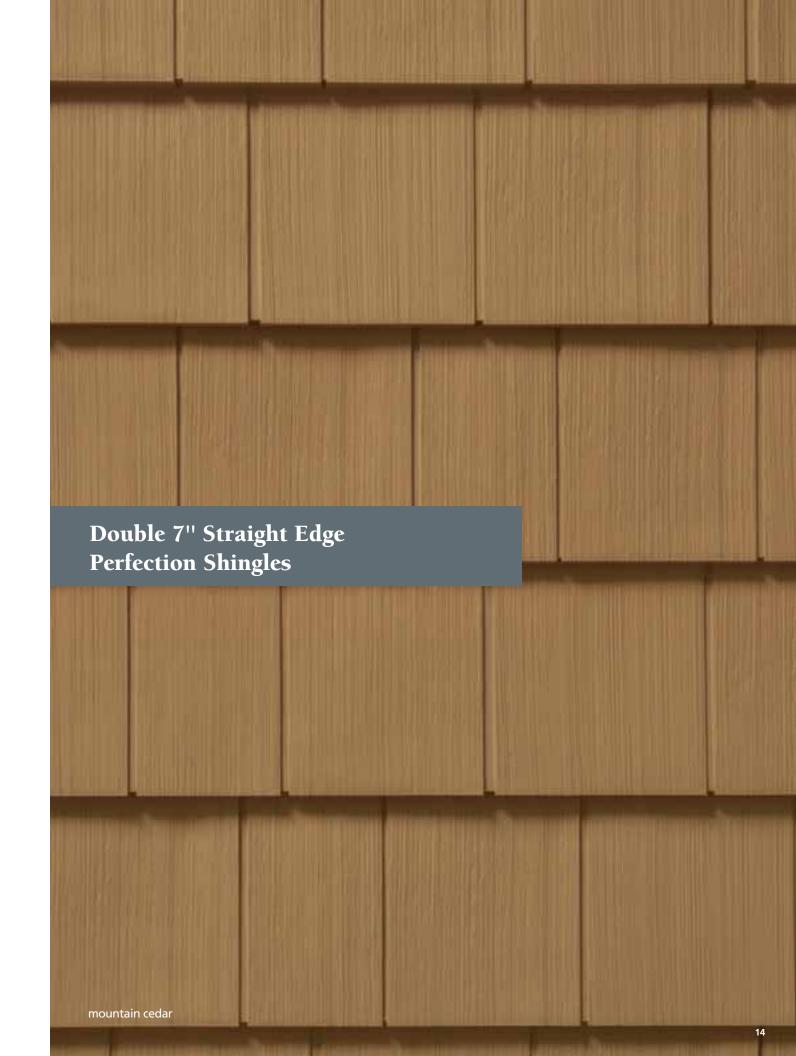

# Timeless Style

Whether the view is of a rolling ocean, restful lake, or main street, the finest homes have traditionally been sided with cedar shingles. It's a time-honored style that offers textured beauty as well as outstanding durability. Cedar Impressions Double 7" Straight Edge Perfection Shingles offer aesthetic and performance qualities second to none.

Ideal for any style home, Cedar Impressions Double 7" Perfection Shingles straight edge design creates a beautiful, classic appearance found on the most distinctive homes. In addition to the exceptional looks, they resist the damaging effects of the weather, and yet require no heavy maintenance.