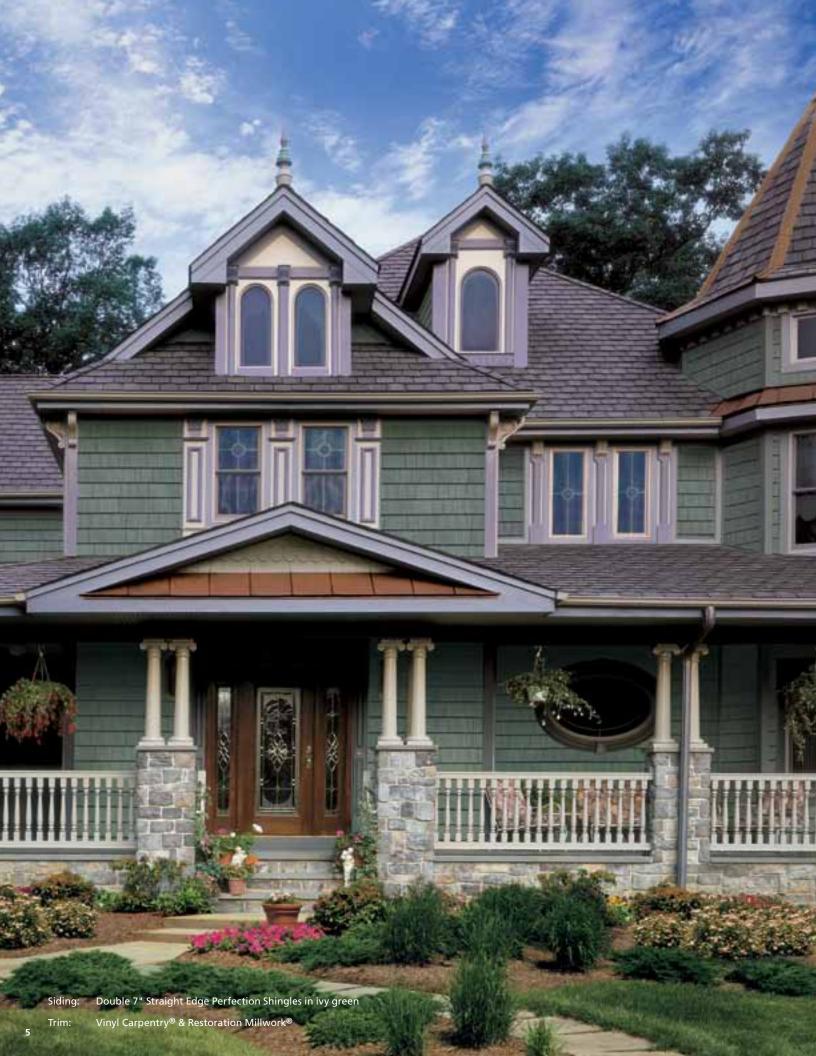

# Timeless Style

Whether the view is of a rolling ocean, restful lake, or main street, the finest homes have traditionally been sided with cedar shingles. It's a time-honored style that offers textured beauty as well as outstanding durability. Cedar Impressions Double 7" Straight Edge Perfection Shingles offer aesthetic and performance qualities second to none.

Ideal for any style home, Cedar Impressions Double 7" Perfection Shingles straight edge design creates a beautiful, classic appearance found on the most distinctive homes. In addition to the exceptional looks, they resist the damaging effects of the weather, and yet require no heavy maintenance.