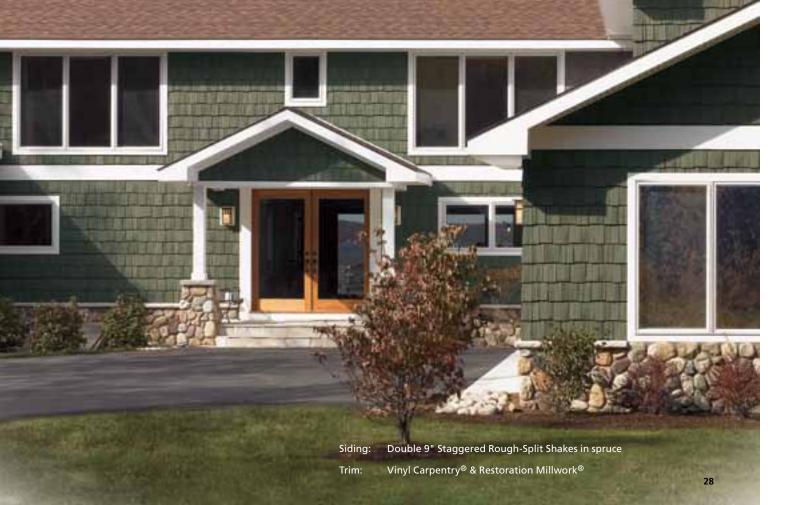

Trim: Vinyl Carpentry® & Restoration Millwork®

Siding: Cedar Impressions Double Shingles in terra cotta, Mo

sandpiper and Board & Ba

Trim: Vinyl Carpentry® & Restor

Siding: Double 7" Straight Edge Perfection Shingles in