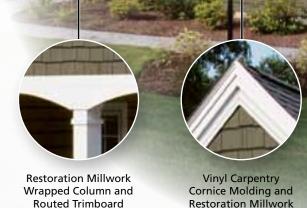

### Restoration Millwork® — The Ultimate Finish!

With Restoration Millwork, CertainTeed offers solutions that meet the needs of both professionals and homeowners.

Restoration Millwork trim makes a statement of authenticity on any home's exterior; it cuts, mills, shapes and routes like the finest top-grade lumber.
But, because it's made from cellular PVC, Restoration Millwork will outlast wood.

### Vinyl Carpentry®

Around every corner, and from every angle, Vinyl Carpentry decorative trim offers a broad choice of accessories to accent a Cedar Impressions exterior design. Available in a wide assortment of contrasting and coordinating colors, these beautiful trim elements never need painting.

Perfection Shingles and Cornice Molding in ivy green with colonial white 3-1/2" Lineals.

Decorative Trim accents include Crown Molding, 3-1/2" Lineals and 5" Perfection Mitered Cornerposts.

Vinyl Carpentry Beaded SuperCorner and J-channel in colonial white.