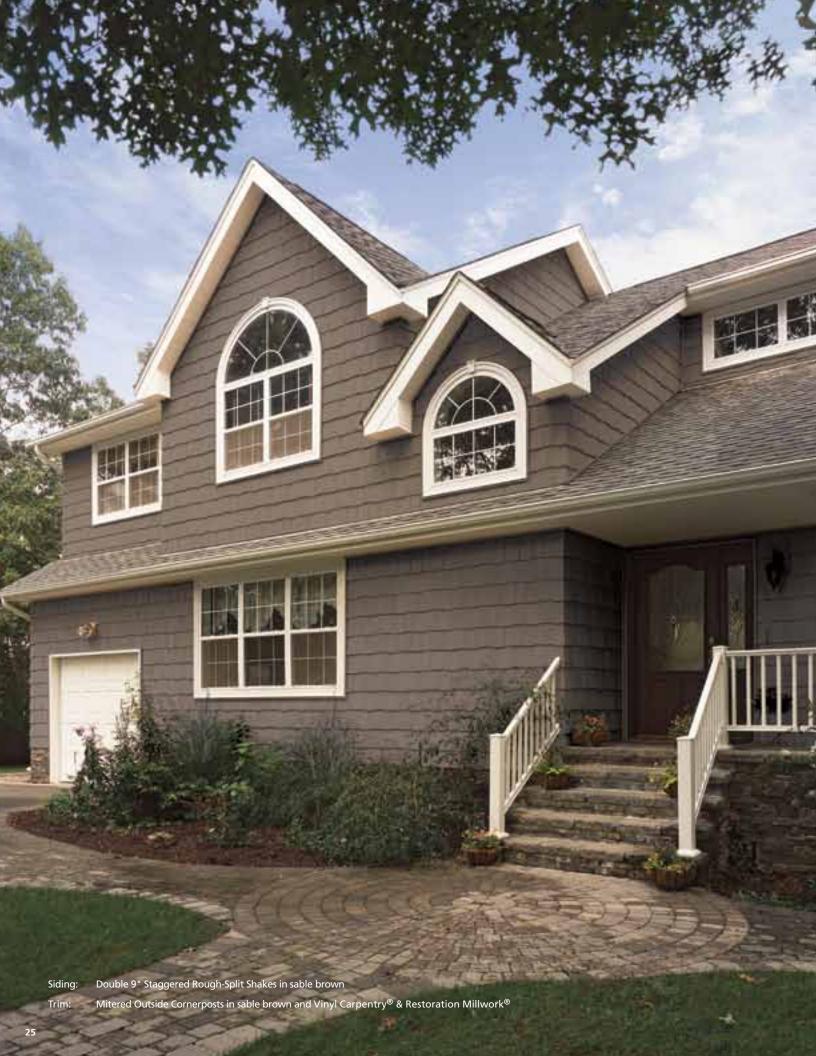

Trim: Vinyl Carpentry® & Restoration Millwork®

A Real Charmer or Ruggedly Charming

Cozy, comfortable and ruggedly charming. That's the calling card of Cedar Impressions Double 9" Staggered Rough-Split Shakes, a style so realistic you can almost smell the freshly sawn cedar. With deep, random woodgrain patterns, deep shadow lines, and a staggered edge on each shake, this is a style perfectly suited to homes where a custom crafted look is the design objective.

From a country cottage to a stately colonial, Cedar Impressions Double 9" Staggered Rough-Split Shakes bring out the best in traditional homes, while giving more contemporary home styles a warmth seldom found in modern design.