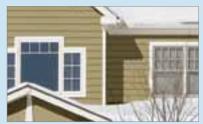

# Timeless Style

Whether the view is of a rolling ocean, restful lake, or main street, the finest homes have traditionally been sided with cedar shingles. It's a time-honored style that offers textured beauty as well as outstanding durability. Cedar Impressions Double 7" Straight Edge Perfection Shingles offer aesthetic and performance qualities second to none.

Ideal for any style home, Cedar Impressions Double 7" Perfection Shingles straight edge design creates a beautiful, classic appearance found on the most distinctive homes. In addition to the exceptional looks, they resist the damaging effects of the weather, and yet require no heavy maintenance.