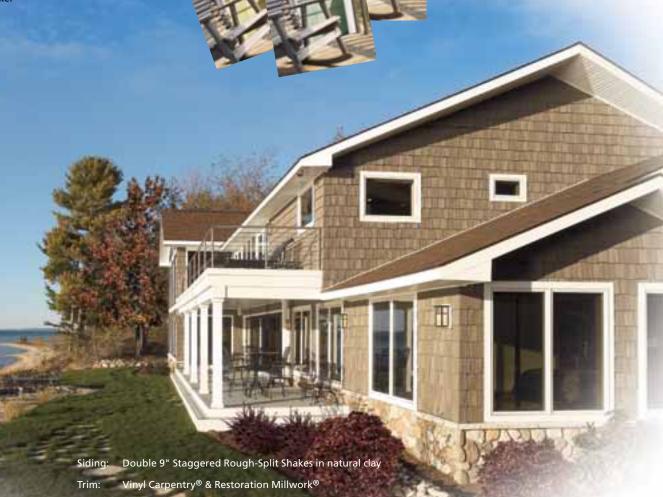

matic colors available on the market today.



Siding: Double 7" Staggered Perfection Shingles in hearthstone

Trim: Vinyl Carpentry® & Restoration Millwork®



Siding: Cedar Impressions Double Shingles in terra cotta, Mo

sandpiper and Board & Ba

Trim: Vinyl Carpentry® & Restor



Siding: Double 7" Straight Edge Perfection Shingles in

pacific blue

Trim: Vinyl Carpentry® & RestorationMillwork®

Siding:

Trim:

7" Staggered Perfection onogram Double 4" in tten in savannah wicker

ration Millwork®

### Colorful **Combinations**

Bermuda

Blue

Green Tea

The Cedar Impressions palette is designed to harmonize beautifully when combining colors, styles and different cladding materials a major trend in home building and remodeling.

# Bright, Fresh Colors

A selection of refreshing pastels.



Cedar Impressions Double 9" Staggered Rough-Split Shakes in buckskin and spruce

Vinyl Carpentry® & Restoration Millwork®

Autumn

Choose from Cedar Impressions wide range of designer colors to create the perfect combination for any home design.





Mountain Cedar

Hearthstone

Granite Grav

Cypress

Buckskin

Natural Clay

Suede

Seagrass

Savannah Wicker

Sterling Gray

Sandpiper

Light Maple

Desert Tan

Herringbone

Heritage Cream

Autumn Yellow

Sandstone Beige

Snov

Colonial White



Elegance with an Edge

Classically styled homes carry with them an air of distinction, and a stately bearing, no matter what their size or location. Cedar Impressions Triple 5" Straight Edge Perfection Shingles enhance the look with the elegant, yet subtle appearance of finely crafted cedar shingles.