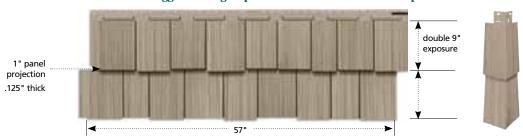

Trim: Vinyl Carpentry® & Restoration Millwork®

A Real Charmer or Ruggedly Charming

Cozy, comfortable and ruggedly charming. That's the calling card of Cedar Impressions Double 9" Staggered Rough-Split Shakes, a style so realistic you can almost smell the freshly sawn cedar. With deep, random woodgrain patterns, deep shadow lines, and a staggered edge on each shake, this is a style perfectly suited to homes where a custom crafted look is the design objective.

From a country cottage to a stately colonial, Cedar Impressions Double 9" Staggered Rough-Split Shakes bring out the best in traditional homes, while giving more contemporary home styles a warmth seldom found in modern design.