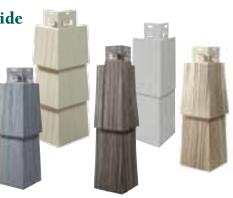

### Mitered Outside Cornerposts

Add a beautiful finishing touch to your siding. Available in all styles except Half-Rounds.

Rake Profile

### **Inside Mitered Cornerpost**

Works with Double 7" Perfection Shingles.

### Restoration Millwork® — The Ultimate Finish!

With Restoration Millwork, CertainTeed offers solutions that meet the needs of both professionals and homeowners.

Restoration Millwork trim makes a statement of authenticity on any home's exterior; it cuts, mills, shapes and routes like the finest top-grade lumber.
But, because it's made from cellular PVC, Restoration Millwork will outlast wood.