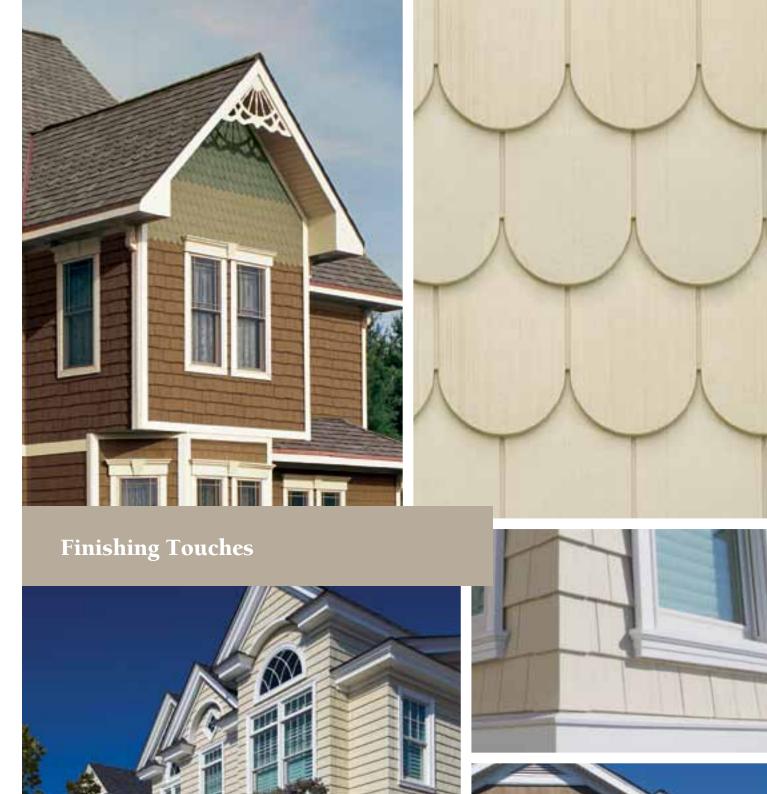

# Finishing Touches

The real beauty of wood is often revealed in the details. With Cedar Impressions, details come to life with two distinctive lines of decorative trim. Each offers unlimited possibilities for defining a home's personality with finely crafted accents and dramatic finishing touches.

### Half-Round Shingle Accents

Half-Round Shingles work beautifully with all siding styles and add a distinctive touch to any home.

Designed to work with Double 7" Straight Edge Perfection Shingles around bay windows.

### Mitered Outside Cornerposts

Add a beautiful finishing touch to your siding. Available in all styles except Half-Rounds.

Rake Profile

### Vinyl Carpentry®

Around every corner, and from every angle, Vinyl Carpentry decorative trim offers a broad choice of accessories to accent a Cedar Impressions exterior design. Available in a wide assortment of contrasting and coordinating colors, these beautiful trim elements never need painting.

Perfection Shingles and Cornice Molding in ivy green with colonial white 3-1/2" Lineals.

Decorative Trim accents include Crown Molding, 3-1/2" Lineals and 5" Perfection Mitered Cornerposts.

Vinyl Carpentry Beaded SuperCorner and J-channel in colonial white.