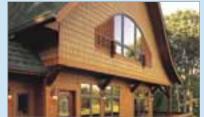

Sandstone Beige

Snov

Colonial White

Elegance with an Edge

Classically styled homes carry with them an air of distinction, and a stately bearing, no matter what their size or location. Cedar Impressions Triple 5" Straight Edge Perfection Shingles enhance the look with the elegant, yet subtle appearance of finely crafted cedar shingles.

From curbside or poolside, a home sided with Triple 5" Straight Edge Perfection Shingles makes a statement. The styling is refined and formal, yet the authentic wood appearance creates a welcoming warmth. Deep shadow lines between individual shingles and a straight edge profile provide a clean design that is commanding in its simplicity, and perfectly suited to a modern estate or small-town single.