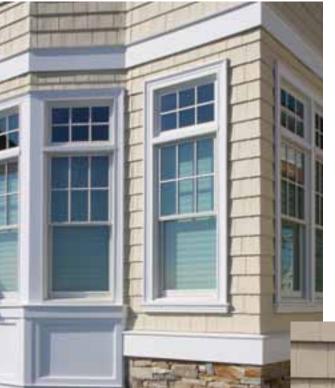

# Timeless Style

Whether the view is of a rolling ocean, restful lake, or main street, the finest homes have traditionally been sided with cedar shingles. It's a time-honored style that offers textured beauty as well as outstanding durability. Cedar Impressions Double 7" Straight Edge Perfection Shingles offer aesthetic and performance qualities second to none.

Ideal for any style home, Cedar Impressions Double 7" Perfection Shingles straight edge design creates a beautiful, classic appearance found on the most distinctive homes. In addition to the exceptional looks, they resist the damaging effects of the weather, and yet require no heavy maintenance.