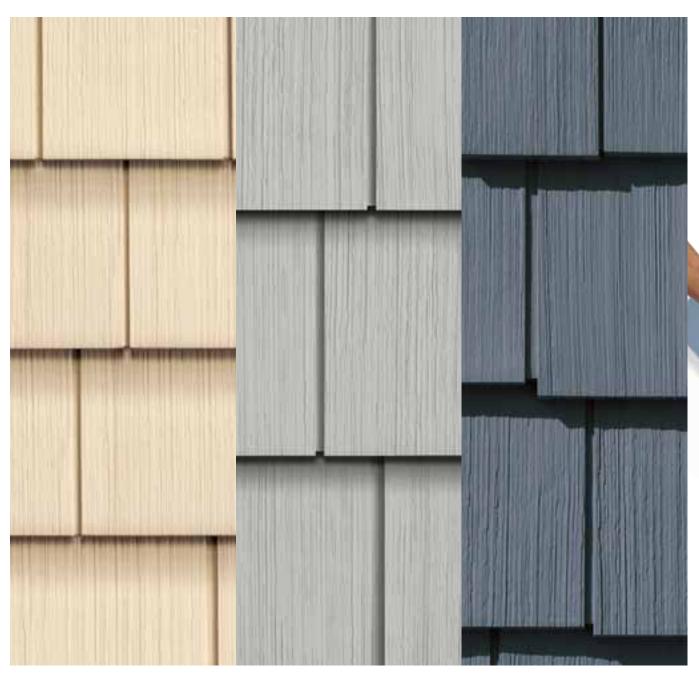

### TrueTexture<sup>TM</sup>

TrueTexture finish molded from real cedar shingles gives Cedar Impressions® the natural look of cedar shingle siding without the expense and heavy maintenance of wood.

Sable Brown

Natural Clay

Scan with your smart phone QR Reader to learn more about our exclusive TrueTexture™ process.

If you do not have a QR Reader on your mobile device, download the free CertainTeed QR Reader at http://certainteed.com/qr/