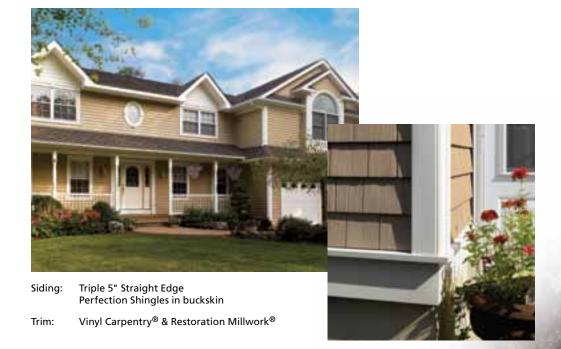

Sandstone Beige

Snov

Colonial White

Elegance with an Edge

Classically styled homes carry with them an air of distinction, and a stately bearing, no matter what their size or location. Cedar Impressions Triple 5" Straight Edge Perfection Shingles enhance the look with the elegant, yet subtle appearance of finely crafted cedar shingles.

From curbside or poolside, a home sided with Triple 5" Straight Edge Perfection Shingles makes a statement. The styling is refined and formal, yet the authentic wood appearance creates a welcoming warmth. Deep shadow lines between individual shingles and a straight edge profile provide a clean design that is commanding in its simplicity, and perfectly suited to a modern estate or small-town single.