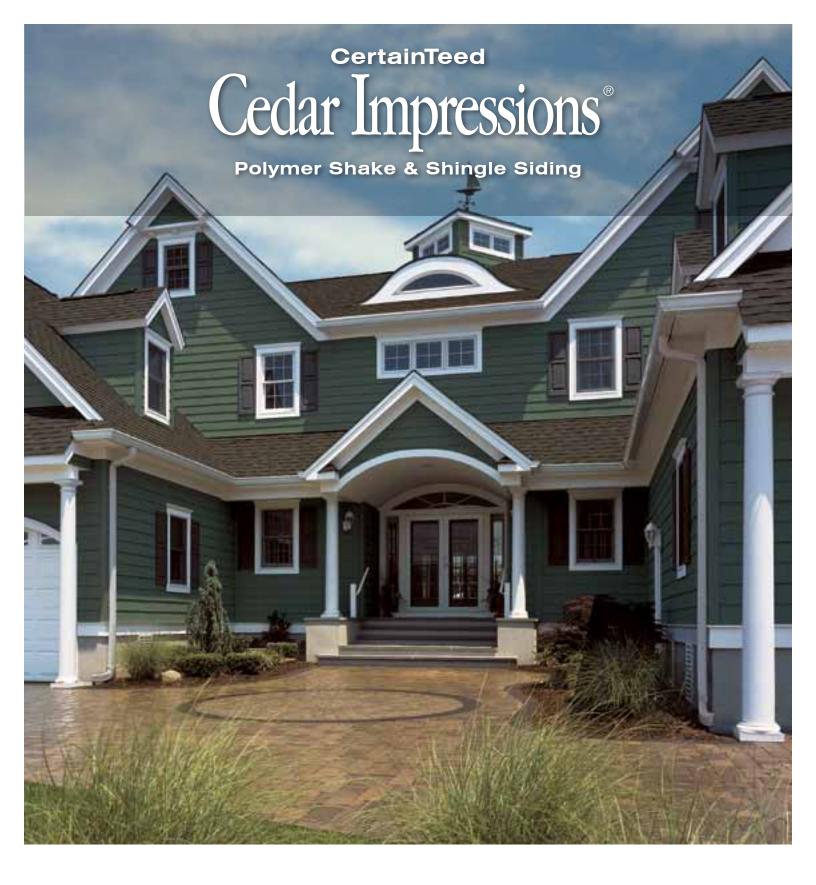

# A Family of Shake & Shingle Siding

The timeless appeal of wood is painstakingly recreated in Cedar Impressions' classic styles. Each is designed to capture the look of freshly sawn wood, the distinctive patterns of randomly sized boards, and a finely

# Perfection Shingles: Distinctive Beauty

Cedar Impressions Perfection Shingles create the subtle, yet strikingly elegant, appearance of natural cedar.

A style once reserved for the finest homes, the stately look of perfection shingles is one of exacting craftsmanship. Clean edges and smooth lines complement the quiet beauty of the natural wood textures. In a straight edge design, perfection shingles create a more refined look, while staggered edge perfection shingles add a more relaxed feeling to the traditional styling.

# Timeless Style

Whether the view is of a rolling ocean, restful lake, or main street, the finest homes have traditionally been sided with cedar shingles. It's a time-honored style that offers textured beauty as well as outstanding durability. Cedar Impressions Double 7" Straight Edge Perfection Shingles offer aesthetic and performance qualities second to none.

Ideal for any style home, Cedar Impressions Double 7" Perfection Shingles straight edge design creates a beautiful, classic appearance found on the most distinctive homes. In addition to the exceptional looks, they resist the damaging effects of the weather, and yet require no heavy maintenance.