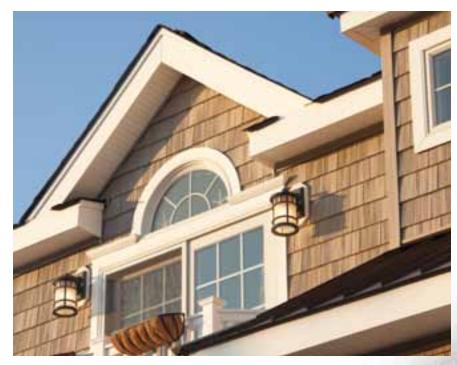

eauty. Cedar Impressions Double 7" Staggered Perfection Shingles create a look that is in perfect harmony.

Ideal for whole house or accent applications, Double 7" Staggered Perfection Shingles create a warm, friendly look that is at the same time ruggedly beautiful. The authentic cedar woodgrain provides the appearance of real wood, while the staggered pattern creates an impression of cedar shingles that have been hand-sawn and individually applied.









Pacific Blue

Ivy Green

Forest

Autumn Red

Terra Cotta

Mountain Cedar

Hearthstone

Spruce

Charcoal Gray

Flagstone

Granite Grav

Cypress

Buckskin

Natural Clay

Suede

Seagrass

Savannah Wicker

Sterling Gray

Sandpiper

Light Maple

Desert Tan

Herringbone

Heritage Cream

Autumn Yellow

Sandstone Beige

Snow

Colonial White



Siding: Double 7" Straight Edge Rough-Split Shakes in natural clay

Trim: Vinyl Carpentry® & Restoration Millwork®

Personality Plus

If variety is the spice of life, Cedar Impressions Double 7" Straight Edge Rough-Split Shakes is the perfect siding to spice up a home's exterior design. With a texture as random and beautiful as real cedar shakes, this is a style that finds its appeal in a constantly changing diversity of woodgrain patterns.

Cedar Impressions Double 7" Straight Edge Rough-Split Shakes are equally at home on Victorian, contemporary or traditional home styles, in combination with stone and other materials, or as a whole house application. Its straight edge profile design offers a gentle counterpoint to the rugged, textural variety of the panel face, combining to create an