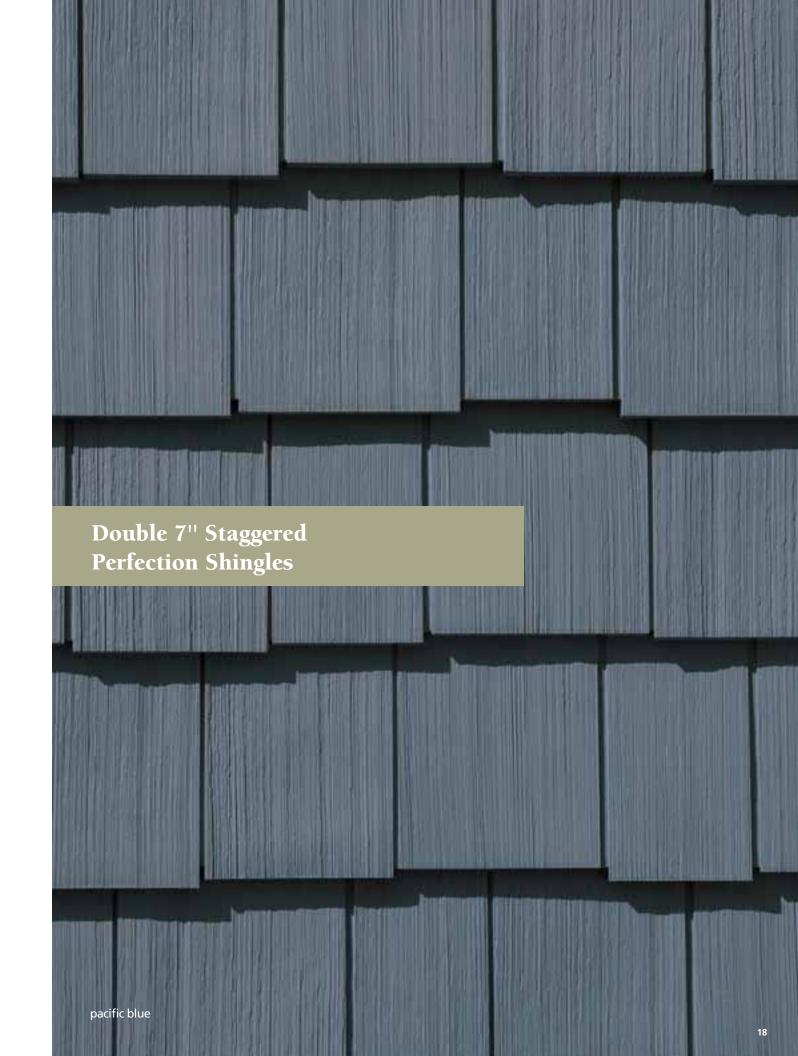

# **Distinctively Crafted**

Triple 5" Straight Edge Perfection Shingles

Double 7" Straight Edge Perfection Shingles

Double 7" Staggered Perfection Shingles

Light Maple

Sterling Gray

**Pacific Blue** 