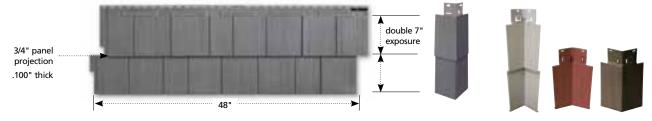

# Timeless Style

Whether the view is of a rolling ocean, restful lake, or main street, the finest homes have traditionally been sided with cedar shingles. It's a time-honored style that offers textured beauty as well as outstanding durability. Cedar Impressions Double 7" Straight Edge Perfection Shingles offer aesthetic and performance qualities second to none.

Ideal for any style home, Cedar Impressions Double 7" Perfection Shingles straight edge design creates a beautiful, classic appearance found on the most distinctive homes. In addition to the exceptional looks, they resist the damaging effects of the weather, and yet require no heavy maintenance.