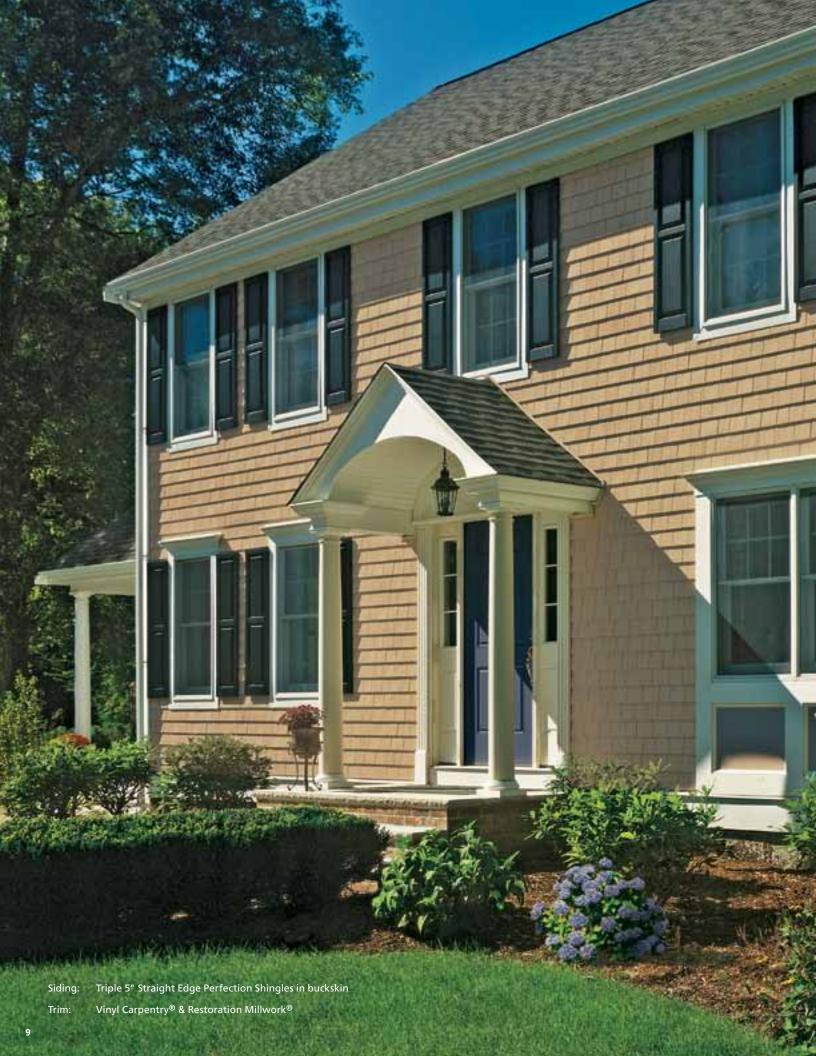

Sandstone Beige

Snov

Colonial White

Elegance with an Edge

Classically styled homes carry with them an air of distinction, and a stately bearing, no matter what their size or location. Cedar Impressions Triple 5" Straight Edge Perfection Shingles enhance the look with the elegant, yet subtle appearance of finely crafted cedar shingles.

From curbside or poolside, a home sided with Triple 5" Straight Edge Perfection Shingles makes a statement. The styling is refined and formal, yet the authentic wood appearance creates a welcoming warmth. Deep shadow lines between individual shingles and a straight edge profile provide a clean design that is commanding in its simplicity, and perfectly suited to a modern estate or small-town single.