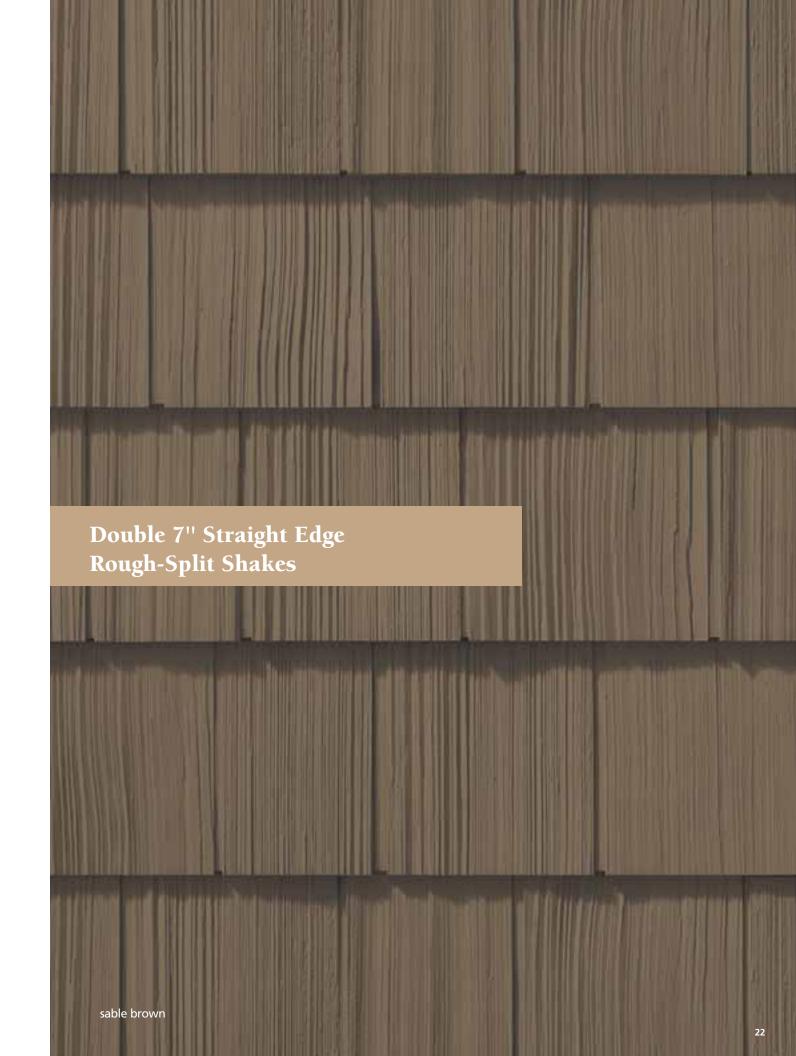

### Rough-Split Shakes: Rustic Charm

Reminiscent of the days when cedar shakes were split by hand, Cedar Impressions Rough-Split Shakes dress a home in a rustic style that enhances a home's natural charm. The wood textures are deeper and more visible, drawing the eye with their intricate, ever-varying patterns and deep shadow lines. Staggered profiles have the authentic styling of fresh-cut wood, while straight edge designs capture a feeling of handcrafted workmanship.

Sandstone Beige

Snow

Colonial White

Siding: Double 7" Straight Edge Rough-Split Shakes in natural clay

Trim: Vinyl Carpentry® & Restoration Millwork®

Personality Plus

If variety is the spice of life, Cedar Impressions Double 7" Straight Edge Rough-Split Shakes is the perfect siding to spice up a home's exterior design. With a texture as random and beautiful as real cedar shakes, this is a style that finds its appeal in a constantly changing diversity of woodgrain patterns.