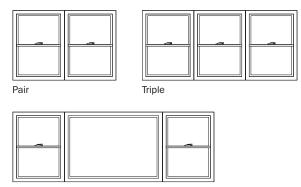

## CONFIGURATIONS TO FIT YOUR SPACE

Create a new and unique look for your home with one of our many styles and combinations, including:

Double-Hung, Picture Window, Double-Hung