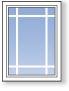

## CONFIGURATIONS TO FIT YOUR SPACE

Create a new and unique look for your home with one of our many styles and combinations, including:

Double-Hung, Picture Window, Double-Hung

#### **GRILLES**

Grilles are available in several different types and patterns that can add style to any home.

#### **GRILLES-BETWEEN-THE-GLASS**

Our grilles-between-the-glass options are specially designed to enhance your home's décor and make cleaning your windows a breeze.