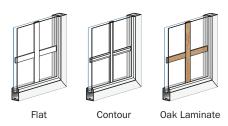

#### **COLOR**

These Silver Line® vinyl windows are available in white, beige and an interior oak laminate option for the warm, rich look of wood without the maintenance.

White Beige

Oak Laminate