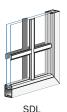

#### **GRILLES OUTSIDE THE GLASS**

This premium window offers Simulated Divided Lites (SDL) with grilles attached to the outside of the glass to give the traditional look of individual panes of glass.