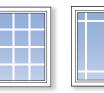

#### **GRILLES**

Grilles are available in several different types and patterns that can add style to any home.

#### **GRILLES-BETWEEN-THE-GLASS**

Our grilles-between-the-glass options are specially designed to enhance your home's décor and make cleaning your windows a breeze.

#### **GRILLE PATTERNS**

This window is available with a variety of grille patterns. Choose from patterns such as:

Colonial

Prairie

Diamond

Printing limitations prevent exact color duplication. See your Silver Line supplier for actual color samples. Silver Line does not warrant that inert gas infills (such as Argon gas), sealed in the insulated glass unit at the point of manufacture, will not dissipate over time. Silver Line reserves the right to change product designs, specifications, details and pricing at any time without prior notification. Not all options are available on all products and in all areas.