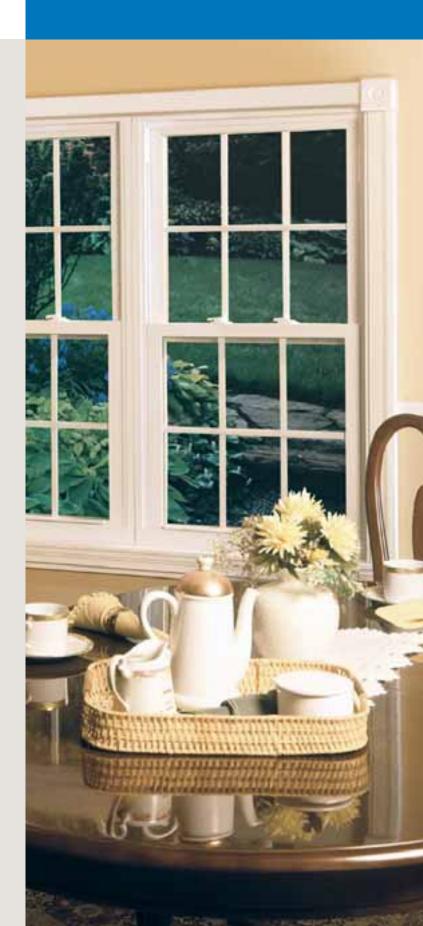

## PREMIUM DOUBLE-HUNG WINDOW

The Silver Line® 9500 Series premium double-hung window offers the ultimate balance of energy savings, beauty and performance to replace your old, drafty windows. Filled with standard features that others offer as upgrades, the 9500 Series double-hung window is in a class of its own providing impeccable styling and engineering excellence for strength and performance. Standard double strength, LoE2 glass helps provide excellent energy savings and improve sound control. With an optional interior oak laminate this window affords the warm, rich look of wood, without the maintenance.

#### **FEATURES YOU WANT**

- Energy efficient LoE2 insulated glass for excellent energy savings that can help lower heating and cooling costs
- Fusion-welded vinyl frame and sash create strong, weathertight corners
- Dual weatherstripping virtually eliminates drafts for a more energy efficient home
- Standard double strength glass is more resistant to breakage and helps reduce unwanted exterior noise
- Optional oak interior laminate for the warm, rich look of wood
- The simple, graceful, convex design enhances your home's appearance