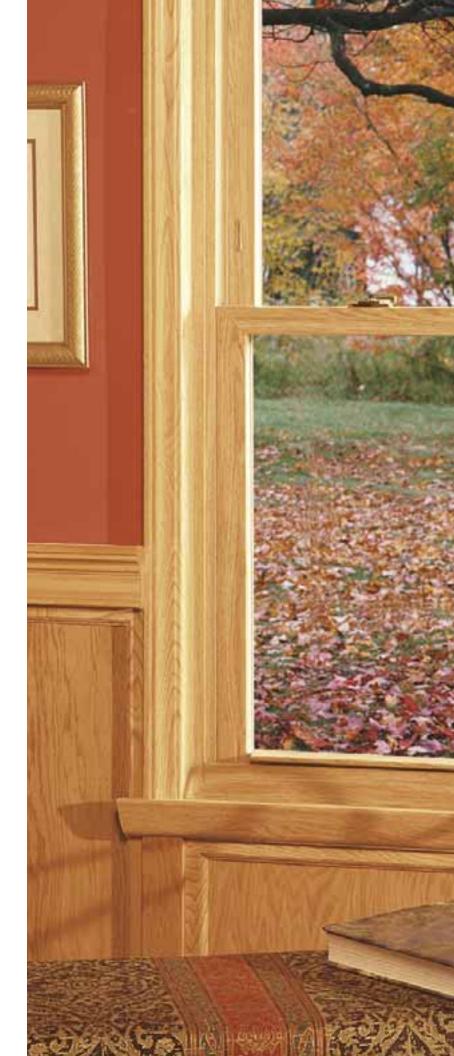

## PREMIUM DOUBLE-HUNG WINDOW

The Silver Line® 9500 Series premium double-hung window offers the ultimate balance of energy savings, beauty and performance to replace your old, drafty windows. Filled with standard features that others offer as upgrades, the 9500 Series double-hung window is in a class of its own providing impeccable styling and engineering excellence for strength and performance. Standard double strength, LoE2 glass helps provide excellent energy savings and improve sound control. With an optional interior oak laminate this window affords the warm, rich look of wood, without the maintenance.

#### **FEATURES YOU WANT**

- Energy efficient LoE2 insulated glass for excellent energy savings that can help lower heating and cooling costs
- Fusion-welded vinyl frame and sash create strong, weathertight corners
- Dual weatherstripping virtually eliminates drafts for a more energy efficient home
- Standard double strength glass is more resistant to breakage and helps reduce unwanted exterior noise
- Optional oak interior laminate for the warm, rich look of wood
- The simple, graceful, convex design enhances your home's appearance

#### **FEATURES & BENEFITS**

- Tilt-in top and bottom sash offer easy cleaning from inside your home
- Specially designed balance system makes this window effortless to open
- Vent latches allow for easy ventilation while keeping your windows secure
- Available in a wide range of custom sizes to fit your space
- ENERGY STAR\* qualified with the appropriate energy efficient options<sup>††</sup>
- Limited lifetime warranty<sup>†</sup>

## CONFIGURATIONS TO FIT YOUR SPACE

Create a new and unique look for your home with one of our many styles and combinations, including:

Double-Hung, Picture Window, Double-Hung