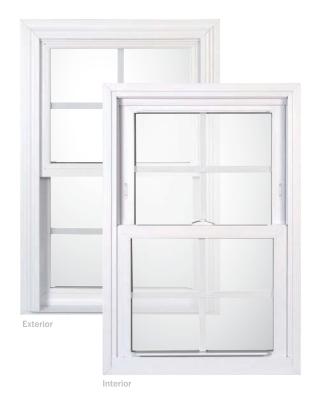

## **DOUBLE-HUNG WINDOW**

The attractive Silver Line® 8600 Series double-hung window has the popular features you like in our windows but with added elements to make this an ideal solution to replace old, drafty windows in your home. It is crafted with the elegant design, energy savings and durability you expect from the Andersen family of brands.

### **Features & Benefits**

- Colonial brickmold design adds a touch of classic style to your home
- Curved designs and rounded lift rail corners add to the beauty of this window
- Tilt-in top and bottom sash offer easy cleaning from inside your home
- Specially designed balance system makes this window effortless to open
- Unique covers on the sides create a clean look
- Optional indicator lock lets you see at a glance if your window is unlocked
- ENERGY STAR\* certified with the appropriate energy efficient options††