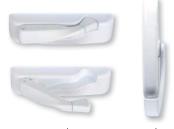

## FOLDING HANDLE AND LOCK

Silver Line\* casement and awning windows come standard with a color coordinated folding handle that eliminates interference with shades and blinds. The coordinating, slim profile lock offers easy and secure operation.

White | Beige

White | Beige