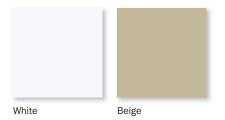

## **COLOR**

Most Silver Line\* windows and doors are available in white and beige. The color is consistent throughout the frame and sash, making scratches virtually invisible. Select products offer a dark bronze painted exterior.