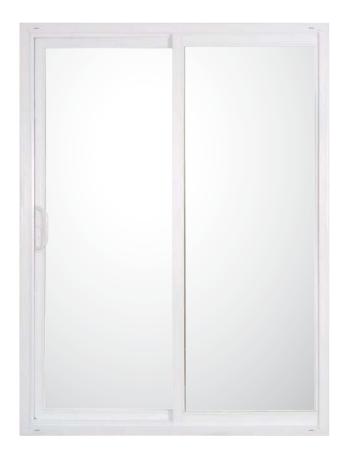

## **SLIDING PATIO DOOR**

The popular Silver Line® 5800 Series sliding patio door offers a sturdy, elegant and energy efficient design. Built to provide smooth, reliable performance this durable door is an ideal choice for your home.

## **Features & Benefits**

- A thicker, wider profile creates a traditional appearance
- Designed with durable, self-leveling rollers to make opening this door smooth and effortless
- Fusion-welded, heavy duty vinyl frame and panels make a sturdy and durable door
- Interlocking panels help provide an effective seal against drafts
- Tempered glass helps reduce the risk of injury

- Steel reinforced panels offer added strength
- A multi-point lock operates from a single lever for easy and secure locking
- Optional PG rating upgrade is available on many sizes for additional strength and durability
- Fully assembled for fast and easy installation
- ENERGY STAR® certified with the appropriate energy efficient options††