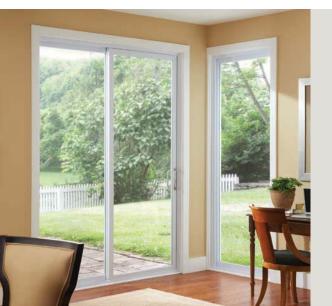

## **SLIDING PATIO DOOR**

The popular Silver Line® 5800 Series sliding patio door offers a sturdy, elegant and energy efficient design. Built to provide smooth, reliable performance this durable door is an ideal choice for your home.

## **Features & Benefits**

- A thicker, wider profile creates a traditional appearance
- Designed with durable, self-leveling rollers to make opening this door smooth and effortless
- Fusion-welded, heavy duty vinyl frame and panels make a sturdy and durable door
- Interlocking panels help provide an effective seal against drafts
- Tempered glass helps reduce the risk of injury