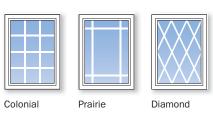

#### **GRILLE PATTERNS**

Our windows and doors are available with a variety of grille patterns. Choose from patterns such as: