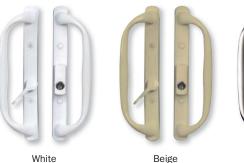

## **PATIO DOOR HANDLES**

This door offers color coordinated, key-lock handles as well as a stylish satin nickel option.

Satin Nickel