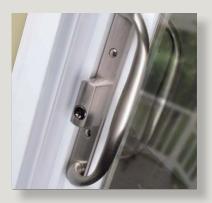

## **PATIO DOOR HANDLES**

This door offers color coordinated, key-lock handles as well as a stylish satin nickel option.

Satin Nickel