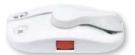

#### **SLEEK LOCK**

This Preferred double-hung window's hardware is color coordinated to match the window and designed to provide easy operation. An optional color coordinated indicator lock lets you see at a glance if your window is unlocked.

White | Beige Optional Indicator Lock (Shown unlocked)