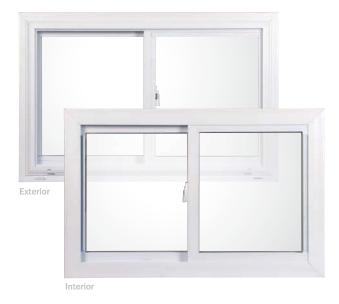

## **SLIDING WINDOW**

The Silver Line® 8700 Series sliding window is ideal for bringing light and style into any room. Sash glide smoothly on a specially designed rolling track. Available in various 2 and 3-panel configurations, this sliding window provides an energy efficient solution to replace old, drafty windows.

## **Features & Benefits**

- Attractive colonial brickmold design adds a touch of classic style to your home
- Durable rollers and a smooth rolling track make opening these windows easy
- Sleek styling allows this window to fit wherever space is limited
- Vent latches allow for easy ventilation while helping keep your windows secure
- ENERGY STAR® certified with the appropriate energy efficient options††