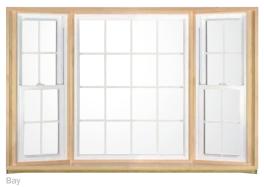

## **BAY & BOW WINDOWS**

Silver Line® 70 Series bay and bow windows help create a bright, open room with an attractive window that is designed to last. These windows offer many features and options and can easily be customized to match your home's style.

## Features & Benefits

- Bay windows are available with casement or doublehung windows in 30° and 45° projections with a classic ¼, ½, ¼ configuration
- Bow windows are available with casement windows in 10°, 15°, 22°, 30° or 45° projections and with 3, 4, or 5 lites
- Solid wood frame and mullions provide excellent strength and durability

- Designed to prevent leaks and drafts with vinyl cladding, sill pans and insulated seatboard options
- Easily level window during installation with adjustable steel-rod cable hanging support system