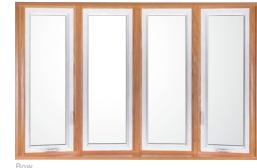

# CASEMENT & AWNING WINDOWS

Silver Line® 70 Series casement and awning windows offer a balance of style and convenience with energy efficiency. With many configurations to choose from, these windows deliver design flexibility to complement virtually any home.

## **Features & Benefits**

- A wide, flat profile with a curved detail creates an upscale design
- Opens effortlessly for effective ventilation
- Multi-point locking system offers security and easy use
- Folding operator handle eliminates interference with shades and blinds

- Available in many configurations to fit your home
- Dual weatheringstripping virtually eliminates drafts for a more comfortable, energy efficient home
- ENERGY STAR\* certified with the appropriate energy efficient options<sup>††</sup>