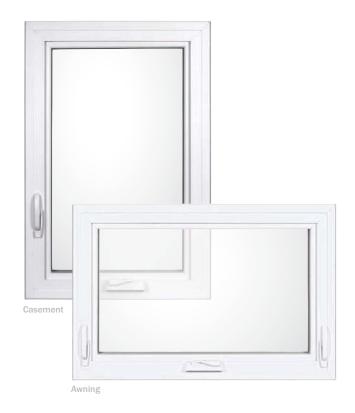

# CASEMENT & AWNING WINDOWS

Silver Line® 70 Series casement and awning windows offer a balance of style and convenience with energy efficiency. With many configurations to choose from, these windows deliver design flexibility to complement virtually any home.

## **Features & Benefits**

- A wide, flat profile with a curved detail creates an upscale design
- Opens effortlessly for effective ventilation
- Multi-point locking system offers security and easy use
- Folding operator handle eliminates interference with shades and blinds

- Available in many configurations to fit your home
- Dual weatheringstripping virtually eliminates drafts for a more comfortable, energy efficient home
- ENERGY STAR\* certified with the appropriate energy efficient options<sup>††</sup>