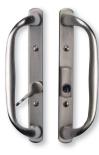

## **PATIO DOOR HANDLES**

This door offers color coordinated, key-lock handles as well as a stylish satin nickel option.

Satin Nickel