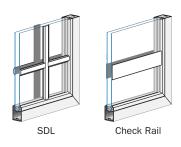

#### **GRILLES OUTSIDE THE GLASS**

Many Preferred windows and doors offer Simulated Divided Lites (SDL) with grilles attached to the outside of the glass to give the traditional look of individual panes of glass. We also offer a Check Rail on Preferred casement windows with horizontal grilles attached to the outside of the glass to give the look of either a hung window or a mulled window with a transom.