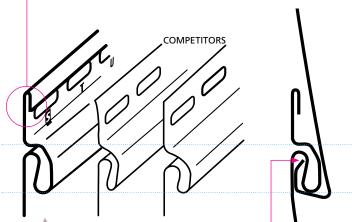

\* Wind load rating per VSI wind speed calculation guidelines.

DuraLock<sup>®</sup> features an oversized rigid tear-drop shape which is substantially larger than many competitors' locks, providing secure installation.

The angular locking leg creates a secure, snap-fit installation, allowing for necessary expansion and contraction.