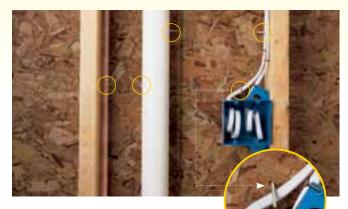

#### **STUDfinder for Security** and Performance

- Nailing to studs provides a strong and secure connection.
- Protects against blow offs from under nailing.
- Protects against buckling from over nailing.
- Helps avoid nailing into hazardous items between studs like plumbing or wiring.