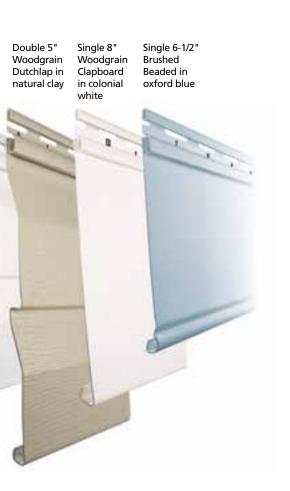

#### 7 Product Styles, 24 Colors and 2 Finishes

cypress

Triple 3" Brushed Clapboard in desert tan

Double 4" Double 5" Woodgrain Woodgrain Clapboard in Clapboard in silver ash

Double 4" Woodgrain Dutchlap in snow