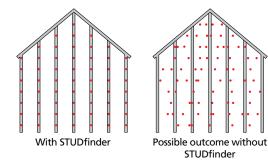

#### The STUDfinder<sup>™</sup> Installation System

STUDfinder combines precisely spaced nail slots with indicator letters, designed for accurate and secure installation.

#### **STUDfinder for Accuracy**

- Nail slots align with 16" on-center standards for stud spacing.
- Indicator letters help:

5

- Determine location of studs
- Ensure nails are positioned correctly
- Ensure correct number of nails are used

#### **STUDfinder for Security** and Performance

- Nailing to studs provides a strong and secure connection.
- Protects against blow offs from under nailing.
- Protects against buckling from over nailing.
- Helps avoid nailing into hazardous items between studs like plumbing or wiring.

STUDfinder... because beauty and performance start with a quality installation.

16"

| LOW GLOSS COLORS    | Up to 24 Low-Gloss Colors with<br>Coordinating Trim Colors                                                                                                                                                                     |
|---------------------|--------------------------------------------------------------------------------------------------------------------------------------------------------------------------------------------------------------------------------|
| STYLES AND FINISHES | Double 4" Woodgrain Clapboard<br>Triple 3" Brushed Clapboard<br>Double 5" Woodgrain Clapboard<br>Double 4" Woodgrain Dutchlap<br>Double 5" Woodgrain Dutchlap<br>Single 8" Woodgrain Clapboard<br>Single 6-1/2" Brushed Beaded |
| THICKNESS           | .042" Nominal                                                                                                                                                                                                                  |
| NAIL HEM AND LOCK   | STUDfinder™ Installation System<br>RigidForm™ 200 Nail Hem<br>Technology and DuraLock <sup>®</sup><br>Post-Formed Lock                                                                                                         |
| PANEL PROJECTION    | 9/16"                                                                                                                                                                                                                          |
| FIRE RATING         | Class 1(A)                                                                                                                                                                                                                     |
| WARRANTY            | Lifetime Limited with PermaColor <sup>™</sup><br>Lifetime Fade Protection                                                                                                                                                      |
|                     |                                                                                                                                                                                                                                |