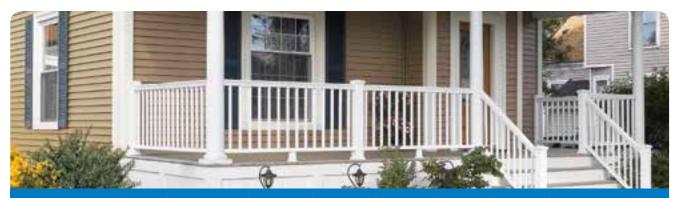

## MAINSTREET

Front Cover Siding: MainStreet Double 5" Clapboard in flagstone.

Vinyl Carpentry<sup>®</sup> and Restoration Millwork<sup>®</sup>.

Shown Here (from left to right) MainStreet Double 4" in desert tan. MainStreet Double 4" in oxford blue. MainStreet Double 4" in silver ash.